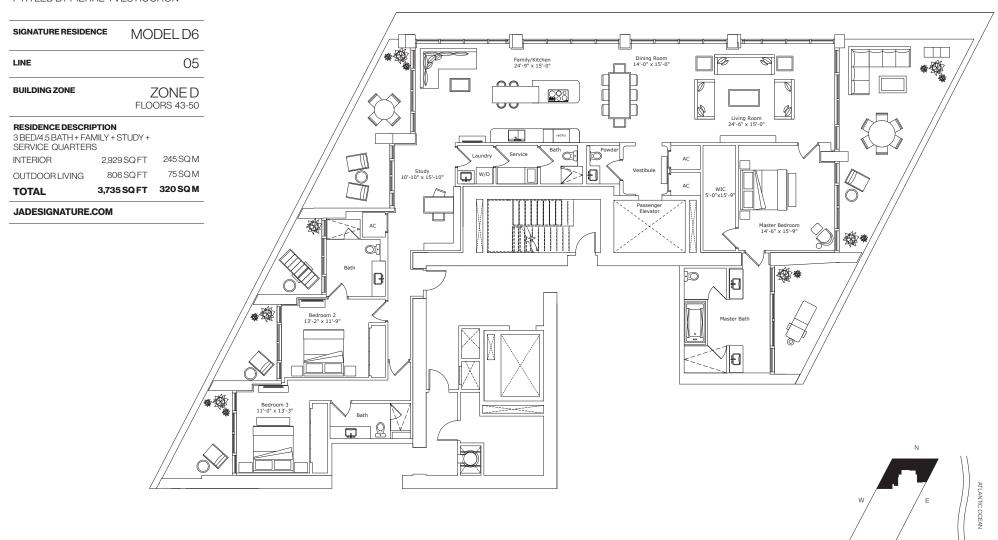

#### INTERIOR ARCHITECTURE

PYR LED BY PIERRE-YVES ROCHON

SIGNATURE RESIDENCE MODEL D5

LINE 03

**BUILDING ZONE** ZONE D

FLOORS 43-50

# RESIDENCE DESCRIPTION

3 BED/4.5 BATH + FAMILY + STUDY + SERVICE

QUARTERS INTERIOR

**OUTDOOR LIVING** 

3,260 SQFT 303 SQM 959 SQFT 89 SQM

TOTAL 4,219 SQ FT 392 SQ M

JADESIGNATURE.COM

STATED DIMENSIONS ARE MEASURED TO THE EXTERIOR BOUNDARIES OF THE EXTERIOR WALLS AND STRUCTURAL MEMBERS AND THE CENTERLINE OF INTERIOR DEMISING WALLS AND, IN FACT, MAY VARY FROM THE DIMENSIONS ARE MEASURED TO THE DESCRIPTION AND DEFINITION AND DEFINITION OF THE "UNIT" SET FORTH IN THE DECLARATION (WHICH GENERALLY ONLY INCLUDES IN THE INTERIOR AIRSPACE BETWEEN THE PERIMETER WALLS AND EXCLUDES INTERIOR STRUCTURAL COMPONENTS). ALL DIMENSIONS ARE APPROXIMATE, ARE SUBJECT TO FINAL SURVEY AND MAY VARY WITH ACTUAL CONSTRUCTION. THE FIGH TO CHANGE. RESIDENCE FEATURES AND BUILDING AMENTIES HEREIN ARE PROPOSED ONLY, AND DEVELOPER RESERVES THE RIGHT TO MODIFY, REVISE, CHANGE OR WITHDRAW MY OR ALL OF SAME IN TO CHANGE. RESIDENCE FEATURES AND BUILDING AMENTIES HEREIN ARE PROPOSED ONLY, AND DEVELOPER RESERVES THE RIGHT TO CHANGE RESIDENCE FEATURES AND BUILDING AMENTIES HEREIN ARE PROPOSED ONLY, AND DEVELOPER RESERVES THE RIGHT TO MODIFY, REVISE, CHANGE OR WITHDRAW ANY OR ALL OF SAME IN TO CHANGE AND OTHER MATTERS OF DETAIL, INCLUDING, WITHOUT LIMITATION, ITEMS OF FINISH AND DECORATION, ARE CONCEPTUAL ONLY AND ARE NOT THE DEVELOPED AND THE PROSPECTUS FOR THE ITEMS INCLUDED WITH THE UNIT. THE BALCONY DEPICTED IS THE STANDARD BALCONY ALTHOUGH THE BALCONY SIZE AND CONFIGURATION VARIES AT EVERY LEVEL. FOR A DEPICTION OF THE BALCONY OF YOUR UNIT SEE EXHIBIT 2 TO THE DECLARATION. FOR THE DEVELOPER TO A DEVELOPER. THE CONDOMINUM REPRESENTATIONS OF THE DEVELOPER FOR CORRECT REPRESENTATIONS, CANNOT BE RELIED UPON AS CORRECTLY STATING REPRESENTATIONS OF THE DEVELOPER FOR CORRECT REPRESENTATIONS, CANNOT BE RELIED UPON AS CORRECTLY STATING REPRESENTATIONS, OF THE DEVELOPER FOR CORRECT REPRESENTATIONS, CANNOT BE RELIED UPON AS CORRECTLY STATING REPRESENTATIONS, OF THE DEVELOPER FOR CORRECT REPRESENTATIONS, CANNOT BE RELIED UPON AS CORRECTLY STATING REPRESENTATIONS.