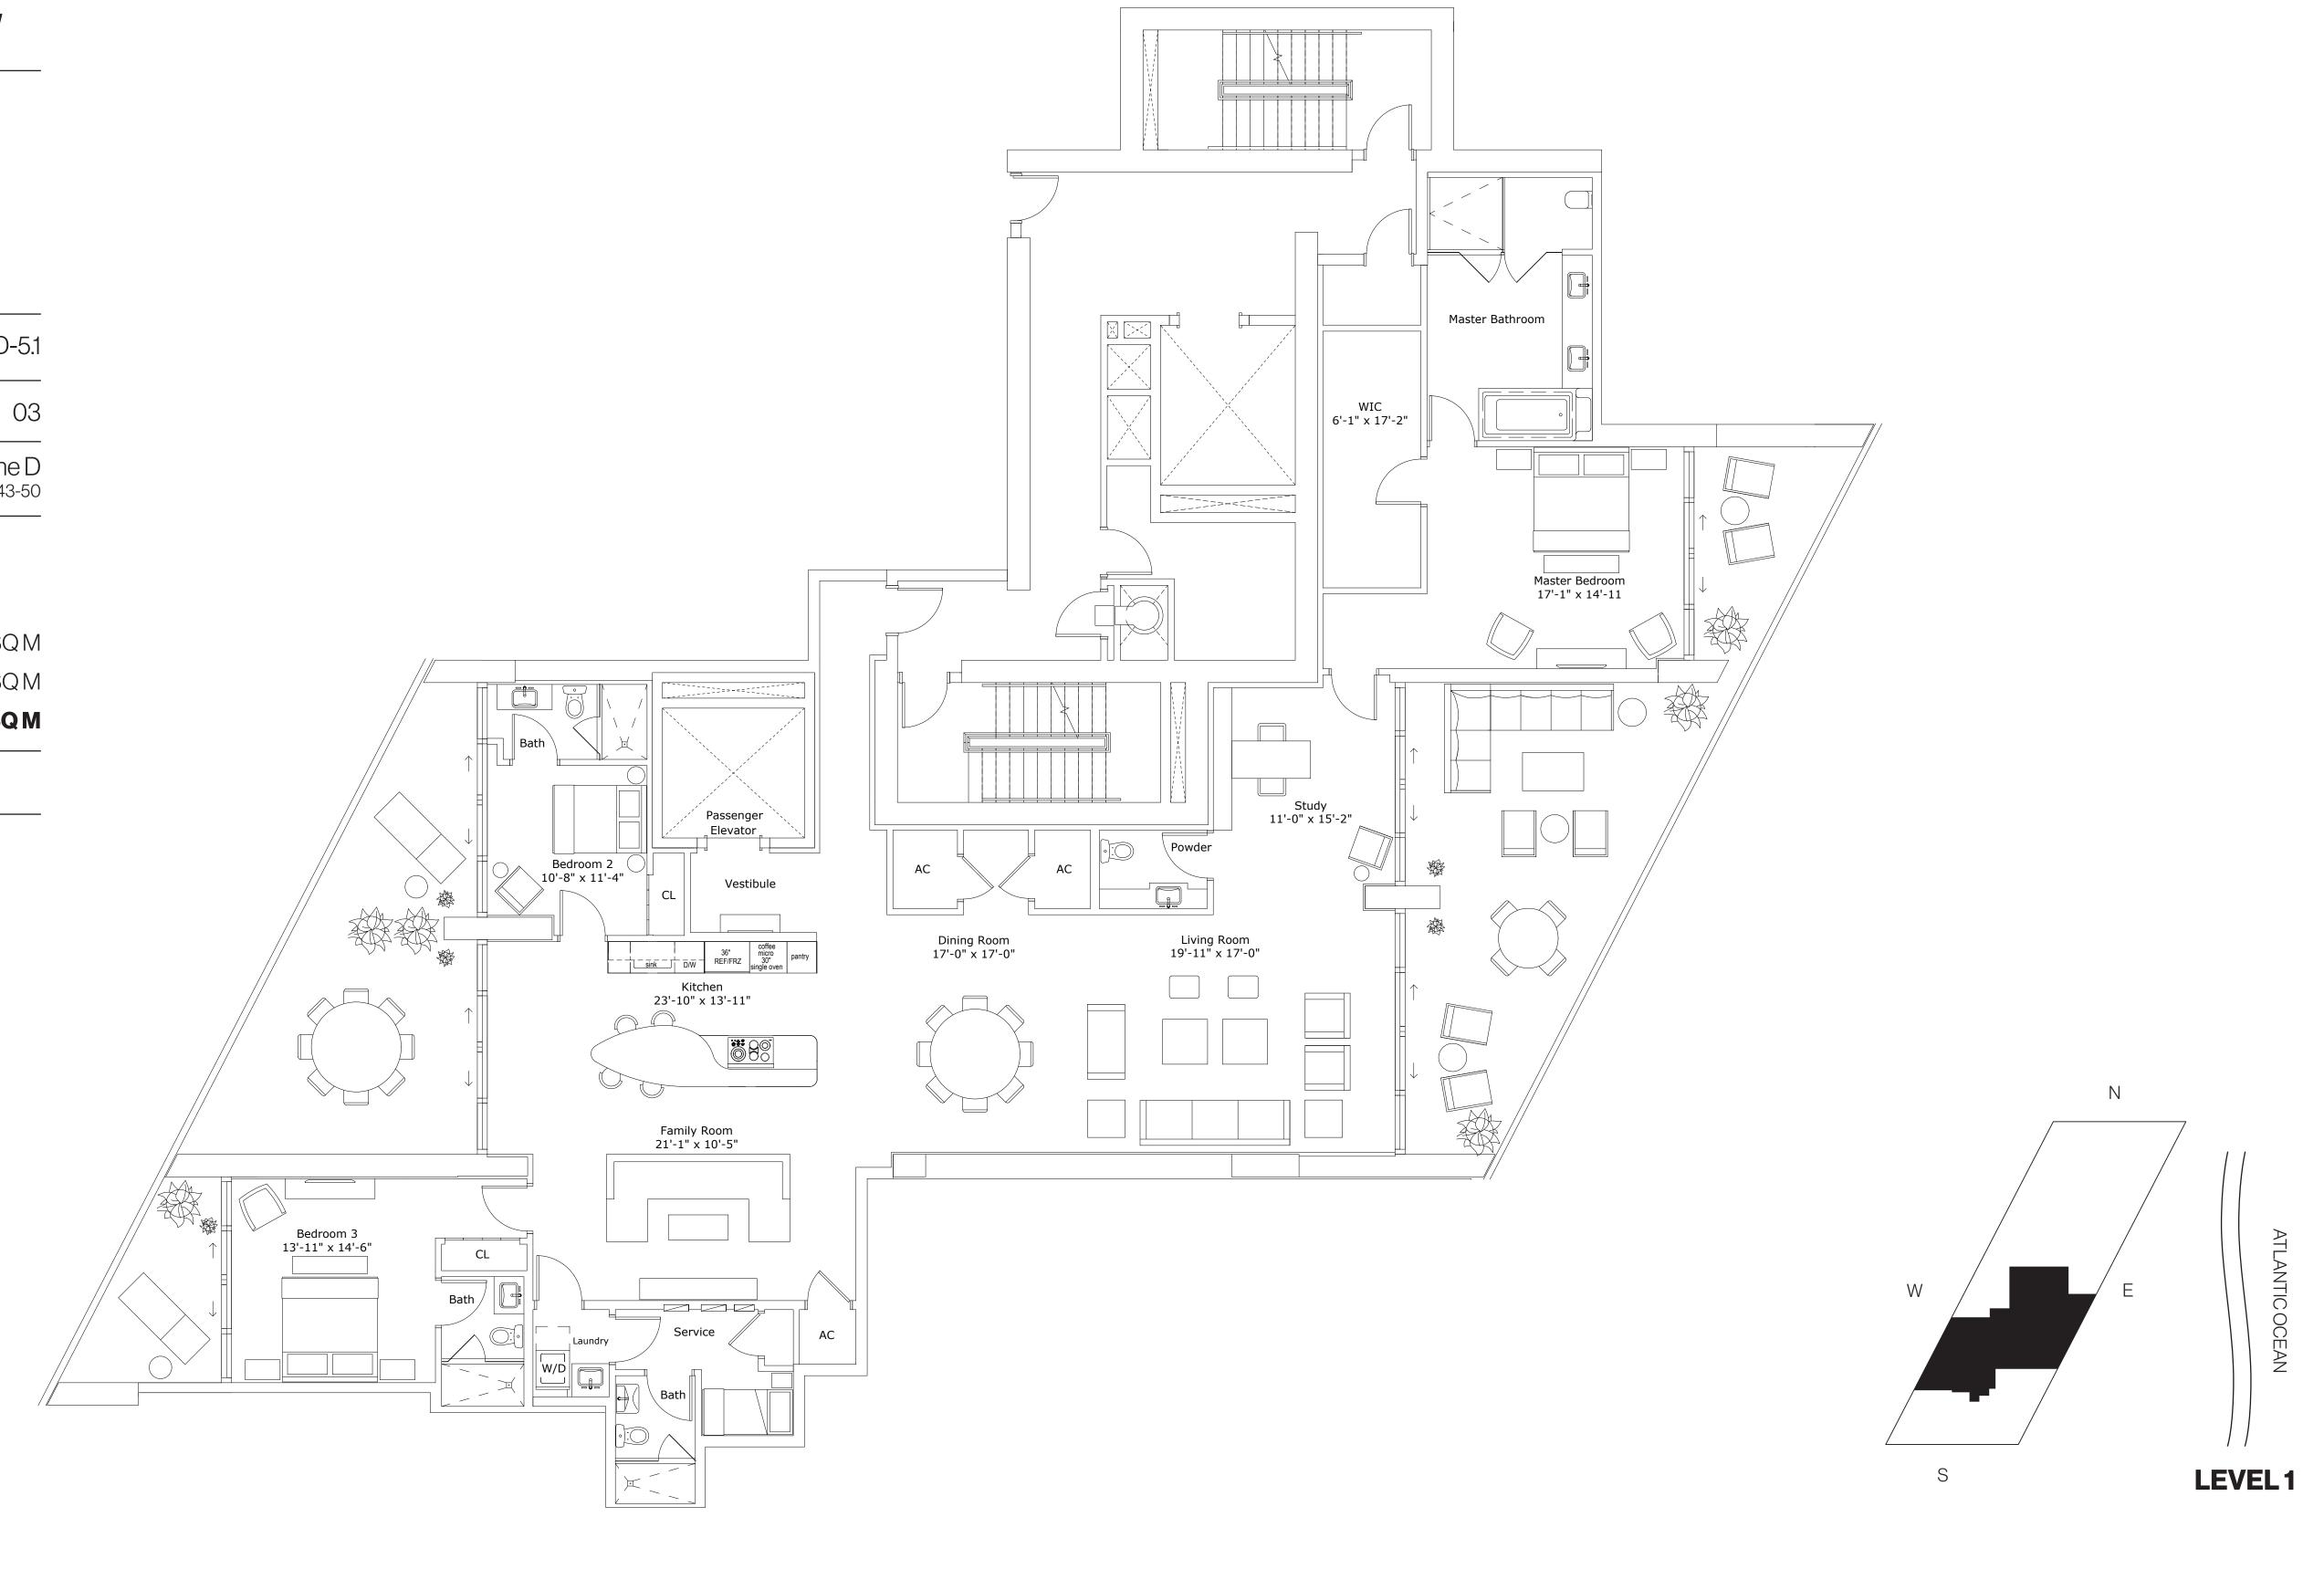

# **INTERIOR ARCHITECTURE**

PYR LED BY PIERRE-YVES ROCHON

SIGNATURE RESIDENCE D-5.1

7000

**BUILDING ZONE**Zone D
Floors 43-50

# RESIDENCE DESCRIPTION

3 BED / 4.5 BATH + FAMILY + STUDY

+ SERVICE QUARTERS

INTERIOR 3,260 SQ FT 303 SQ M

OUTDOOR LIVING 959 SQ FT 89 SQ M

TOTAL 4,219 SQ FT 392 SQ M