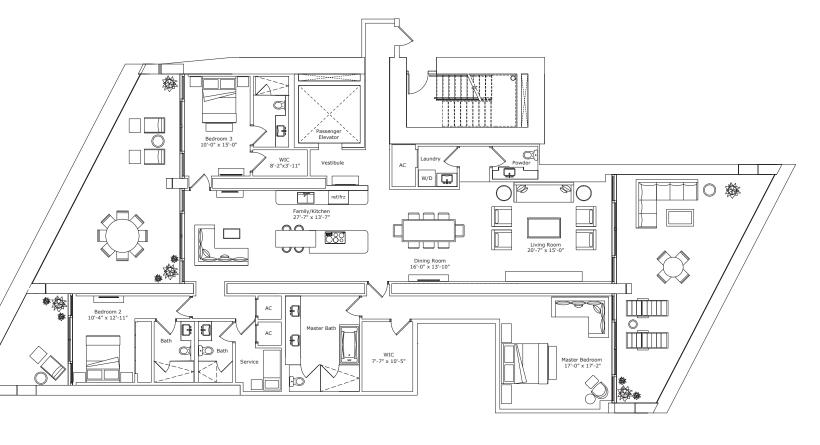

### INTERIOR ARCHITECTURE

PYR LED BY PIERRE-YVES ROCHON

SIGNATURE RESIDENCE MODEL D1 LINE 03 **BUILDING ZONE ZONE A** FLOORS 5-25 RESIDENCE DESCRIPTION 3 BED/4.5 BATH + FAMILY + SERVICE QUARTERS 2,931SQFT 272SQM INTERIOR 890 SQ FT 83 SQ M **OUTDOOR LIVING** 3.821SQFT 355SQM TOTAL JADESIGNATURE.COM