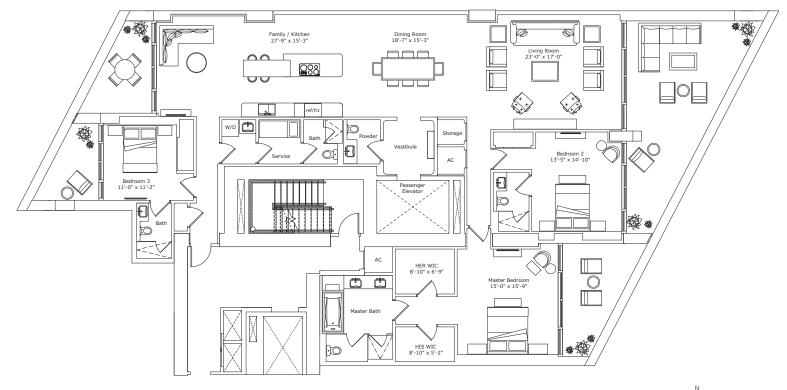

#### INTERIOR ARCHITECTURE

PYR LED BY PIERRE-YVES ROCHON

SIGNATURE RESIDENCE MODEL D5

LINE 03

**BUILDING ZONE** ZONE D

FLOORS 43-50

# RESIDENCE DESCRIPTION

3 BED/4.5 BATH + FAMILY + STUDY + SERVICE

QUARTERS INTERIOR

**OUTDOOR LIVING** 

3,260 SQFT 303 SQM 959 SQFT 89 SQM

TOTAL 4,219 SQ FT 392 SQ M

JADESIGNATURE.COM

STATED DIMENSIONS ARE MEASURED TO THE EXTERIOR BOUNDARIES OF THE EXTERIOR WALLS AND STRUCTURAL MEMBERS AND THE CENTERLINE OF INTERIOR DEMISING WALLS AND, IN FACT, MAY VARY FROM THE DIMENSIONS ARE MEASURED TO THE DESCRIPTION AND DEFINITION AND DEFINITION OF THE "UNIT" SET FORTH IN THE DECLARATION (WHICH GENERALLY ONLY INCLUDES IN THE INTERIOR AIRSPACE BETWEEN THE PERIMETER WALLS AND EXCLUDES INTERIOR STRUCTURAL COMPONENTS). ALL DIMENSIONS ARE APPROXIMATE, ARE SUBJECT TO FINAL SURVEY AND MAY VARY WITH ACTUAL CONSTRUCTION. THE FIGH TO CHANGE. RESIDENCE FEATURES AND BUILDING AMENTIES HEREIN ARE PROPOSED ONLY, AND DEVELOPER RESERVES THE RIGHT TO MODIFY, REVISE, CHANGE OR WITHDRAW MY OR ALL OF SAME IN TO CHANGE. RESIDENCE FEATURES AND BUILDING AMENTIES HEREIN ARE PROPOSED ONLY, AND DEVELOPER RESERVES THE RIGHT TO CHANGE RESIDENCE FEATURES AND BUILDING AMENTIES HEREIN ARE PROPOSED ONLY, AND DEVELOPER RESERVES THE RIGHT TO MODIFY, REVISE, CHANGE OR WITHDRAW ANY OR ALL OF SAME IN TO CHANGE AND OTHER MATTERS OF DETAIL, INCLUDING, WITHOUT LIMITATION, ITEMS OF FINISH AND DECORATION, ARE CONCEPTUAL ONLY AND ARE NOT THE DEVELOPED AND THE PROSPECTUS FOR THE ITEMS INCLUDED WITH THE UNIT. THE BALCONY DEPICTED IS THE STANDARD BALCONY ALTHOUGH THE BALCONY SIZE AND CONFIGURATION VARIES AT EVERY LEVEL. FOR A DEPICTION OF THE BALCONY OF YOUR UNIT SEE EXHIBIT 2 TO THE DECLARATION. FOR THE DEVELOPER TO A DEVELOPER. THE CONDOMINUM REPRESENTATIONS OF THE DEVELOPER FOR CORRECT REPRESENTATIONS, CANNOT BE RELIED UPON AS CORRECTLY STATING REPRESENTATIONS OF THE DEVELOPER FOR CORRECT REPRESENTATIONS, CANNOT BE RELIED UPON AS CORRECTLY STATING REPRESENTATIONS, OF THE DEVELOPER FOR CORRECT REPRESENTATIONS, CANNOT BE RELIED UPON AS CORRECTLY STATING REPRESENTATIONS, OF THE DEVELOPER FOR CORRECT REPRESENTATIONS, CANNOT BE RELIED UPON AS CORRECTLY STATING REPRESENTATIONS.