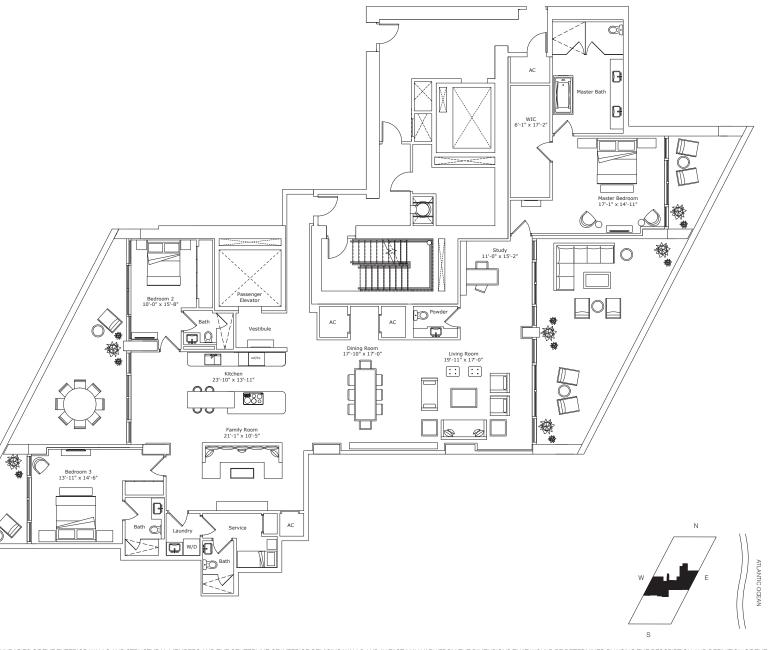

#### INTERIOR ARCHITECTURE

PYR LED BY PIERRE-YVES ROCHON

SIGNATURE RESIDENCE MODEL D3 03 LINE **BUILDING ZONE ZONE B FLOORS 26-34** RESIDENCE DESCRIPTION 3 BED/4.5 BATH + FAMILY + SERVICE QUARTERS INTERIOR 2,870 SQFT 267 SQM 814 SQFT 76 SQ M **OUTDOOR LIVING** 3.684 SQ FT 343 SQ M TOTAL JADESIGNATURE.COM