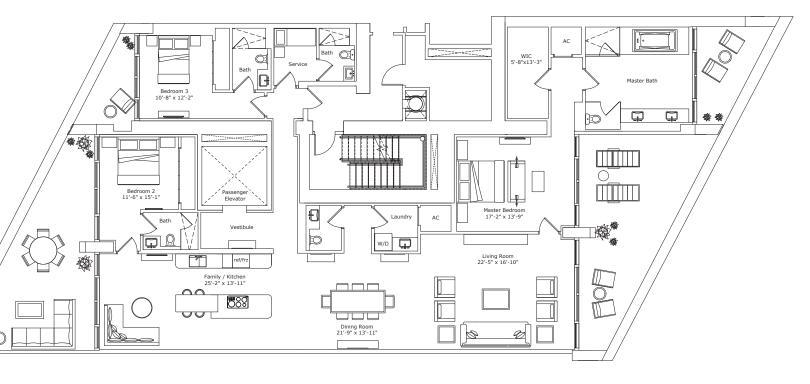

#### INTERIOR ARCHITECTURE

PYR LED BY PIERRE-YVES ROCHON

SIGNATURE RESIDENCE MODEL D3 03 LINE **BUILDING ZONE ZONE B FLOORS 26-34** RESIDENCE DESCRIPTION 3 BED/4.5 BATH + FAMILY + SERVICE QUARTERS INTERIOR 2,870 SQFT 267 SQM 814 SQFT 76 SQ M **OUTDOOR LIVING** 3.684 SQ FT 343 SQ M TOTAL JADESIGNATURE.COM