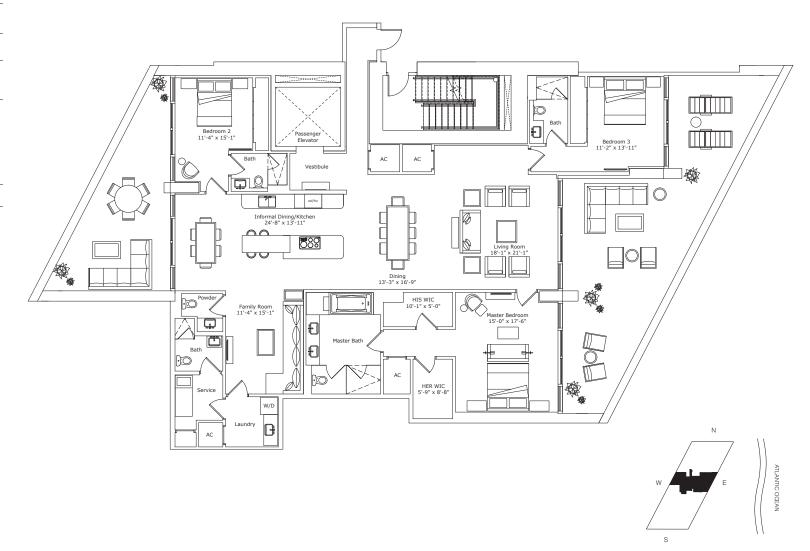

#### INTERIOR ARCHITECTURE

PYR LED BY PIERRE-YVES ROCHON

SIGNATURE RESIDENCE MODEL D5

LINE 03

**BUILDING ZONE** ZONE D

FLOORS 43-50

# RESIDENCE DESCRIPTION

3 BED/4.5 BATH + FAMILY + STUDY + SERVICE

QUARTERS INTERIOR

**OUTDOOR LIVING** 

3,260 SQFT 303 SQM 959 SQFT 89 SQM

TOTAL 4,219 SQ FT 392 SQ M

JADESIGNATURE.COM

STATED DIMENSIONS ARE MEASURED TO THE EXTERIOR BOUNDARIES OF THE EXTERIOR WALLS AND STRUCTURAL MEMBERS AND THE CENTERLINE OF INTERIOR DEMISING WALLS AND, IN FACT, MAY VARY FROM THE DIMENSIONS ARE MEASURED TO THE DESCRIPTION AND DEFINITION AND DEFINITION OF THE "UNIT" SET FORTH IN THE DECLARATION (WHICH GENERALLY ONLY INCLUDES IN THE INTERIOR AIRSPACE BETWEEN THE PERIMETER WALLS AND EXCLUDES INTERIOR STRUCTURAL COMPONENTS). ALL DIMENSIONS ARE APPROXIMATE, ARE SUBJECT TO FINAL SURVEY AND MAY VARY WITH ACTUAL CONSTRUCTION. THE FIGH TO CHANGE. RESIDENCE FEATURES AND BUILDING AMENTIES HEREIN ARE PROPOSED ONLY, AND DEVELOPER RESERVES THE RIGHT TO MODIFY, REVISE, CHANGE OR WITHDRAW MY OR ALL OF SAME IN TO CHANGE. RESIDENCE FEATURES AND BUILDING AMENTIES HEREIN ARE PROPOSED ONLY, AND DEVELOPER RESERVES THE RIGHT TO CHANGE RESIDENCE FEATURES AND BUILDING AMENTIES HEREIN ARE PROPOSED ONLY, AND DEVELOPER RESERVES THE RIGHT TO MODIFY, REVISE, CHANGE OR WITHDRAW ANY OR ALL OF SAME IN TO CHANGE AND OTHER MATTERS OF DETAIL, INCLUDING, WITHOUT LIMITATION, ITEMS OF FINISH AND DECORATION, ARE CONCEPTUAL ONLY AND ARE NOT THE DEVELOPED AND THE PROSPECTUS FOR THE ITEMS INCLUDED WITH THE UNIT. THE BALCONY DEPICTED IS THE STANDARD BALCONY ALTHOUGH THE BALCONY SIZE AND CONFIGURATION VARIES AT EVERY LEVEL. FOR A DEPICTION OF THE BALCONY OF YOUR UNIT SEE EXHIBIT 2 TO THE DECLARATION. FOR THE DEVELOPER TO A DEVELOPER. THE CONDOMINUM REPRESENTATIONS OF THE DEVELOPER FOR CORRECT REPRESENTATIONS, CANNOT BE RELIED UPON AS CORRECTLY STATING REPRESENTATIONS OF THE DEVELOPER FOR CORRECT REPRESENTATIONS, CANNOT BE RELIED UPON AS CORRECTLY STATING REPRESENTATIONS, OF THE DEVELOPER FOR CORRECT REPRESENTATIONS, CANNOT BE RELIED UPON AS CORRECTLY STATING REPRESENTATIONS, OF THE DEVELOPER FOR CORRECT REPRESENTATIONS, CANNOT BE RELIED UPON AS CORRECTLY STATING REPRESENTATIONS.