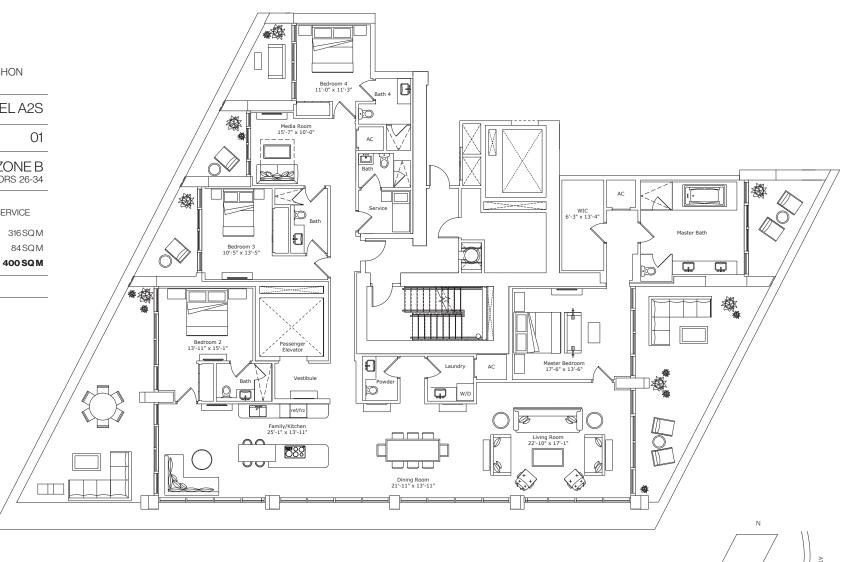

### INTERIOR ARCHITECTURE

PYR LED BY PIERRE-YVES ROCHON

| SIGNATURE RESIDENC                                                                                            | MODEL A2S              |  |
|---------------------------------------------------------------------------------------------------------------|------------------------|--|
| LINE                                                                                                          | 01                     |  |
| BUILDING ZONE                                                                                                 | ZONE B<br>FLOORS 26-34 |  |
| RESIDENCE DESCRIPTION<br>4 BED/5.5 BATH + FAMILY + MEDIA + SERVICE<br>QUARTERS<br>INTERIOR 3.396 SOFT 316 SOM |                        |  |

 INTERIOR
 3,396 SQ FT
 316 SQ M

 OUTDOOR LIVING
 909 SQ FT
 84 SQ M

 TOTAL
 4,305 SQ FT
 400 SQ M

# JADESIGNATURE.COM

STATED DIMENSIONS ARE MEASURED TO THE EXTERIOR BOUNDARIES OF THE EXTERIOR WALLS AND STRUCTURAL MEMBERS AND THE CENTERLINE OF INTERIOR DEMISING WALLS AND, IN FACT, MAY VARY FROM THE DIMENSIONS THAT WOULD BE DETERMINED BY USING THE DESCRIPTION AND DEFINITION OF THE 'UNIT' SET FORTH IN THE DECLARATION (WHICH GENERALLY ONLY INCLUDES THE INTERIOR ARBAGE BETWEEN THE PRIMETER WALLS AND EXCLUDES INTERIOR STRUCTURAL COMPONENTS). ALL DIMENSIONS ARE APPROXIMATE, ARE SUBJECT TO FINAL SURVEY AND MAY VARY WITH ACCID. CONSTRUCTION. THE PRIMETER WALLS AND EXCLUDES INTERIOR STRUCTURAL COMPONENTS). ALL DIMENSIONS ARE APPROXIMATE, ARE SUBJECT TO FINAL SURVEY AND MAY VARY WITH ACTURAL COMPONENTS). ALL DIMENSIONS AND THE ENGTITES COLLABORATING WITH DEVELOPER ARE SUBJECT TO FINAL SURVEY AND MAY VARY AND ACLU CONSTRUCTION. THE FUENATE PROPOSED ONLY, AND DEVELOPER RESERVES THE RIGHT TO MODIFY, REVISE. CHANGE OR WITHDRAW ANY OR ALLO CONSTRUCT SOL FURNISHINGS, FINISHES, APPLIANCES, COUNTERS, SOFFITS, FLOOR COVERINGS AND OTHER MATTERS OF DETAIL, INCLUDION, WITHOUT IMITATION, ITEMS OF FINISH AND DECORATION, ARE CONCEPTUAL ONLY AND ARE NOT INCE ASSAULT INCLUDED IN THE MAINTERS OF DETAIL, INCLUDION, WITHOUT UNIT STEM OF FINISH AND DECORATION, ARE CONCEPTUAL ONLY AND RENOT DECESSARILY INCLUDED IN EACH UNIT. CONSULT YOUR AGREEMENT AND THE PROSPECTUS FOR THE ITEMS INCLUDED WITH THE UNIT. THE BALCONY DEPICTED IS THE STANDARD BALCONY ALTHOUGH THE BALCONY SIZE AND CONFIGURATION VARIES AT EVERY LEVEL. FOR A DEPICTION OF THE BALCONY DEPICTED IS THE STANDARD BALCONY ALTHOUGH THE BALCONY SIZE AND CONFIGURATION VARIES AT EVERY LEVEL. FOR A DEPICTION OF THE BALCONY DEPICTED IS THE STANDARD BALCONY ALTHOUGH THE BALCONY SIZE AND CONFIGURATION VARIES AT EVERY LEVEL. FOR A DEPICTION OF THE BALCONY DEPICTED IS THE STANDARD BALCONY ALTHOUGH THE BALCONY SIZE AND CONFIGURATION VARIES AT EVERY LEVEL FOR A DEPICTION OF THE BALCONY DEPICTED IS THE STANDARD BALCONY ALTHOUGH THE BALCONY SIZE AND CONFIGURATION VARIES AT EVERY LEVEL FOR A DEPICTION OF THE BALCONY DEP