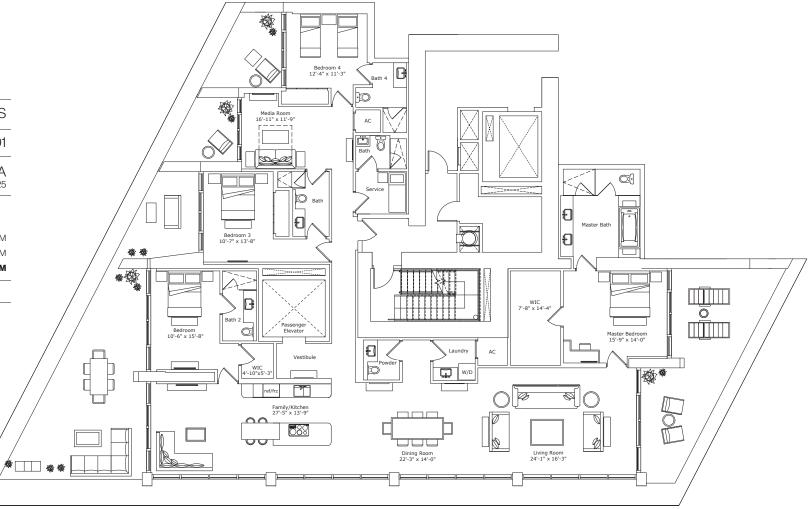

### INTERIOR ARCHITECTURE

PYR LED BY PIERRE-YVES ROCHON

| SIGNATURE RESIDENC                                                                                            | MODEL A2S              |  |
|---------------------------------------------------------------------------------------------------------------|------------------------|--|
| LINE                                                                                                          | 01                     |  |
| BUILDING ZONE                                                                                                 | ZONE B<br>FLOORS 26-34 |  |
| RESIDENCE DESCRIPTION<br>4 BED/5.5 BATH + FAMILY + MEDIA + SERVICE<br>QUARTERS<br>INTERIOR 3.396 SOFT 316 SOM |                        |  |

 INTERIOR
 3,396 SQ FT
 316 SQ M

 OUTDOOR LIVING
 909 SQ FT
 84 SQ M

 TOTAL
 4,305 SQ FT
 400 SQ M

# JADESIGNATURE.COM

STATED DIMENSIONS ARE MEASURED TO THE EXTERIOR BOUNDARIES OF THE EXTERIOR WALLS AND STRUCTURAL MEMBERS AND THE CENTERLINE OF INTERIOR DEMISING WALLS AND, IN FACT, MAY VARY FROM THE DIMENSIONS THAT WOULD BE DETERMINED BY USING THE DESCRIPTION AND DEFINITION OF THE 'UNIT' SET FORTH IN THE DECLARATION (WHICH GENERALLY ONLY INCLUDES THE INTERIOR ARBAGE BETWEEN THE PRIMETER WALLS AND EXCLUDES INTERIOR STRUCTURAL COMPONENTS). ALL DIMENSIONS ARE APPROXIMATE, ARE SUBJECT TO FINAL SURVEY AND MAY VARY WITH ACCID. CONSTRUCTION. THE PRIMETER WALLS AND EXCLUDES INTERIOR STRUCTURAL COMPONENTS). ALL DIMENSIONS ARE APPROXIMATE, ARE SUBJECT TO FINAL SURVEY AND MAY VARY WITH ACTURAL COMPONENTS). ALL DIMENSIONS AND THE ENGTITES COLLABORATING WITH DEVELOPER ARE SUBJECT TO FINAL SURVEY AND MAY VARY AND ACLU CONSTRUCTION. THE FUENATE PROPOSED ONLY, AND DEVELOPER RESERVES THE RIGHT TO MODIFY, REVISE. CHANGE OR WITHDRAW ANY OR ALLO CONSTRUCT SOL FURNISHINGS, FINISHES, APPLIANCES, COUNTERS, SOFFITS, FLOOR COVERINGS AND OTHER MATTERS OF DETAIL, INCLUDION, WITHOUT IMITATION, ITEMS OF FINISH AND DECORATION, ARE CONCEPTUAL ONLY AND ARE NOT INCE ASSAULT INCLUDED IN THE MAINTERS OF DETAIL, INCLUDION, WITHOUT UNIT STEM OF FINISH AND DECORATION, ARE CONCEPTUAL ONLY AND RENOT DECESSARILY INCLUDED IN EACH UNIT. CONSULT YOUR AGREEMENT AND THE PROSPECTUS FOR THE ITEMS INCLUDED WITH THE UNIT. THE BALCONY DEPICTED IS THE STANDARD BALCONY ALTHOUGH THE BALCONY SIZE AND CONFIGURATION VARIES AT EVERY LEVEL. FOR A DEPICTION OF THE BALCONY DEPICTED IS THE STANDARD BALCONY ALTHOUGH THE BALCONY SIZE AND CONFIGURATION VARIES AT EVERY LEVEL. FOR A DEPICTION OF THE BALCONY DEPICTED IS THE STANDARD BALCONY ALTHOUGH THE BALCONY SIZE AND CONFIGURATION VARIES AT EVERY LEVEL. FOR A DEPICTION OF THE BALCONY DEPICTED IS THE STANDARD BALCONY ALTHOUGH THE BALCONY SIZE AND CONFIGURATION VARIES AT EVERY LEVEL FOR A DEPICTION OF THE BALCONY DEPICTED IS THE STANDARD BALCONY ALTHOUGH THE BALCONY SIZE AND CONFIGURATION VARIES AT EVERY LEVEL FOR A DEPICTION OF THE BALCONY DEP