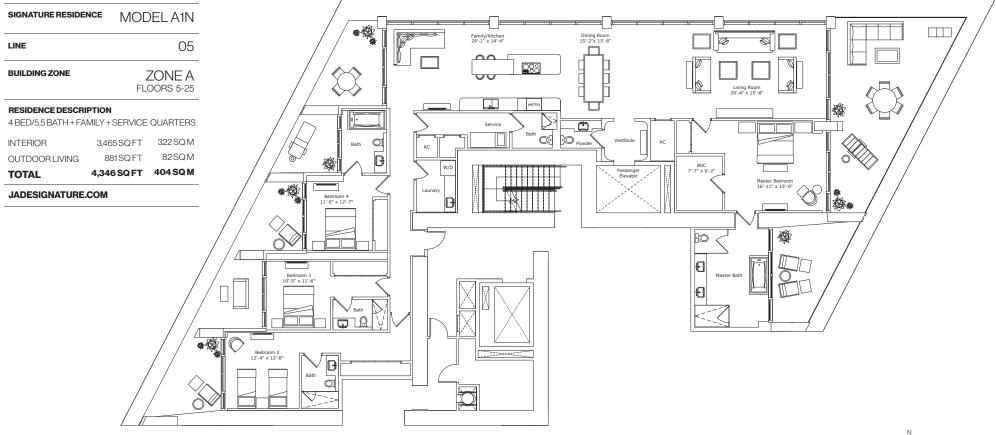

### INTERIOR ARCHITECTURE

PYR LED BY PIERRE-YVES ROCHON

| SIGNATURE RESIDENCE                                                       | MODEL A1S             |  |
|---------------------------------------------------------------------------|-----------------------|--|
| LINE                                                                      | 01                    |  |
| BUILDING ZONE                                                             | ZONE A<br>FLOORS 5-25 |  |
| <b>RESIDENCE DESCRIPTION</b><br>4 BED/5.5 BATH + FAMILY + MEDIA + SERVICE |                       |  |

| TOTAL          | 4,279 SQ FT | 398 SQ M |
|----------------|-------------|----------|
| OUTDOOR LIVING | 867 SQ FT   | 81 SQ M  |
| INTERIOR       | 3,412 SQ FT | 317 SQ M |
| QUARTERS       |             |          |

### JADESIGNATURE.COM

STATED DIMENSIONS ARE MEASURED TO THE EXTERIOR BOUNDARIES OF THE EXTERIOR WALLS AND STRUCTURAL MEMBERS AND THE CENTERLINE OF INTERIOR DEMISING WALLS AND, IN FACT, MAY VARY FROM THE DIMENSIONS THAT WOULD BE DETERMINED BY USING THE DESCRIPTION AND DEFINITION OF THE 'UNIT' SET FORTH IN THE DECLARATION (WHICH GENERALLY ONLY INCLUDES THE INTERIOR ARBAGE BETWEEN THE PRIMETER WALLS AND EXCLUDES INTERIOR STRUCTURAL COMPONENTS). ALL DIMENSIONS ARE APPROXIMATE, ARE SUBJECT TO FINAL SURVEY AND MAY VARY WITH ACCID. CONSTRUCTION. THE PRIMETER WALLS AND EXCLUDES INTERIOR STRUCTURAL COMPONENTS). ALL DIMENSIONS ARE APPROXIMATE, ARE SUBJECT TO FINAL SURVEY AND MAY VARY WITH ACTURAL COMPONENTS). ALL DIMENSIONS AND THE ENGTITES COLLABORATING WITH DEVELOPER ARE SUBJECT TO FINAL SURVEY AND MAY VARY AND ACLU CONSTRUCTION. THE FUENATE PROPOSED ONLY, AND DEVELOPER RESERVES THE RIGHT TO MODIFY, REVISE. CHANGE OR WITHDRAW ANY OR ALLO CONSTRUCT SOL FURNISHINGS, FINISHES, APPLIANCES, COUNTERS, SOFFITS, FLOOR COVERINGS AND OTHER MATTERS OF DETAIL, INCLUDION, WITHOUT IMITATION, ITEMS OF FINISH AND DECORATION, ARE CONCEPTUAL ONLY AND ARE NOT INCE ASSAULT INCLUDED IN THE MAINTERS OF DETAIL, INCLUDION, WITHOUT UNIT STEM OF FINISH AND DECORATION, ARE CONCEPTUAL ONLY AND RENOT DECESSARILY INCLUDED IN EACH UNIT. CONSULT YOUR AGREEMENT AND THE PROSPECTUS FOR THE ITEMS INCLUDED WITH THE UNIT. THE BALCONY DEPICTED IS THE STANDARD BALCONY ALTHOUGH THE BALCONY SIZE AND CONFIGURATION VARIES AT EVERY LEVEL. FOR A DEPICTION OF THE BALCONY DEPICTED IS THE STANDARD BALCONY ALTHOUGH THE BALCONY SIZE AND CONFIGURATION VARIES AT EVERY LEVEL. FOR A DEPICTION OF THE BALCONY DEPICTED IS THE STANDARD BALCONY ALTHOUGH THE BALCONY SIZE AND CONFIGURATION VARIES AT EVERY LEVEL. FOR A DEPICTION OF THE BALCONY DEPICTED IS THE STANDARD BALCONY ALTHOUGH THE BALCONY SIZE AND CONFIGURATION VARIES AT EVERY LEVEL FOR A DEPICTION OF THE BALCONY DEPICTED IS THE STANDARD BALCONY ALTHOUGH THE BALCONY SIZE AND CONFIGURATION VARIES AT EVERY LEVEL FOR A DEPICTION OF THE BALCONY DEP