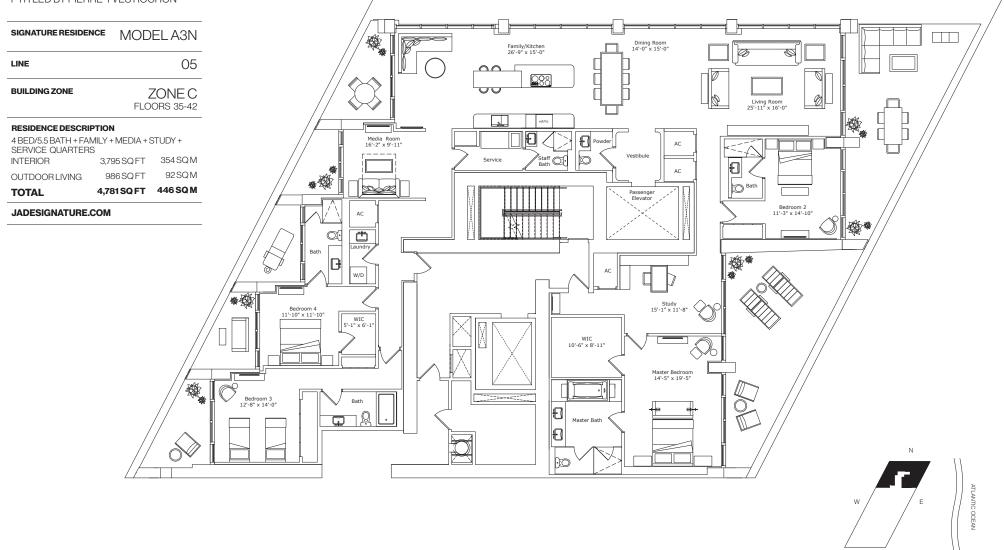

### INTERIOR ARCHITECTURE

PYR LED BY PIERRE-YVES ROCHON

| SIGNATURE RESIDENCE                                                       | MODEL A1S             |  |
|---------------------------------------------------------------------------|-----------------------|--|
| LINE                                                                      | 01                    |  |
| BUILDING ZONE                                                             | ZONE A<br>FLOORS 5-25 |  |
| <b>RESIDENCE DESCRIPTION</b><br>4 BED/5.5 BATH + FAMILY + MEDIA + SERVICE |                       |  |

| TOTAL          | 4,279 SQ FT | 398 SQ M |
|----------------|-------------|----------|
| OUTDOOR LIVING | 867 SQ FT   | 81 SQ M  |
| INTERIOR       | 3,412 SQ FT | 317 SQ M |
| QUARTERS       |             |          |

### JADESIGNATURE.COM

STATED DIMENSIONS ARE MEASURED TO THE EXTERIOR BOUNDARIES OF THE EXTERIOR WALLS AND STRUCTURAL MEMBERS AND THE CENTERLINE OF INTERIOR DEMISING WALLS AND, IN FACT, MAY VARY FROM THE DIMENSIONS THAT WOULD BE DETERMINED BY USING THE DESCRIPTION AND DEFINITION OF THE 'UNIT' SET FORTH IN THE DECLARATION (WHICH GENERALLY ONLY INCLUDES THE INTERIOR ARBAGE BETWEEN THE PRIMETER WALLS AND EXCLUDES INTERIOR STRUCTURAL COMPONENTS). ALL DIMENSIONS ARE APPROXIMATE, ARE SUBJECT TO FINAL SURVEY AND MAY VARY WITH ACCID. CONSTRUCTION. THE PRIMETER WALLS AND EXCLUDES INTERIOR STRUCTURAL COMPONENTS). ALL DIMENSIONS ARE APPROXIMATE, ARE SUBJECT TO FINAL SURVEY AND MAY VARY WITH ACTURAL COMPONENTS). ALL DIMENSIONS AND THE ENGTITES COLLABORATING WITH DEVELOPER ARE SUBJECT TO FINAL SURVEY AND MAY VARY AND ACLU CONSTRUCTION. THE FUENATE PROPOSED ONLY, AND DEVELOPER RESERVES THE RIGHT TO MODIFY, REVISE. CHANGE OR WITHDRAW ANY OR ALLO CONSTRUCT SOL FURNISHINGS, FINISHES, APPLIANCES, COUNTERS, SOFFITS, FLOOR COVERINGS AND OTHER MATTERS OF DETAIL, INCLUDION, WITHOUT IMITATION, ITEMS OF FINISH AND DECORATION, ARE CONCEPTUAL ONLY AND ARE NOT INCE ASSAULT INCLUDED IN THE MAINTERS OF DETAIL, INCLUDION, WITHOUT UNIT STEM OF FINISH AND DECORATION, ARE CONCEPTUAL ONLY AND RENOT DECESSARILY INCLUDED IN EACH UNIT. CONSULT YOUR AGREEMENT AND THE PROSPECTUS FOR THE ITEMS INCLUDED WITH THE UNIT. THE BALCONY DEPICTED IS THE STANDARD BALCONY ALTHOUGH THE BALCONY SIZE AND CONFIGURATION VARIES AT EVERY LEVEL. FOR A DEPICTION OF THE BALCONY DEPICTED IS THE STANDARD BALCONY ALTHOUGH THE BALCONY SIZE AND CONFIGURATION VARIES AT EVERY LEVEL. FOR A DEPICTION OF THE BALCONY DEPICTED IS THE STANDARD BALCONY ALTHOUGH THE BALCONY SIZE AND CONFIGURATION VARIES AT EVERY LEVEL. FOR A DEPICTION OF THE BALCONY DEPICTED IS THE STANDARD BALCONY ALTHOUGH THE BALCONY SIZE AND CONFIGURATION VARIES AT EVERY LEVEL FOR A DEPICTION OF THE BALCONY DEPICTED IS THE STANDARD BALCONY ALTHOUGH THE BALCONY SIZE AND CONFIGURATION VARIES AT EVERY LEVEL FOR A DEPICTION OF THE BALCONY DEP