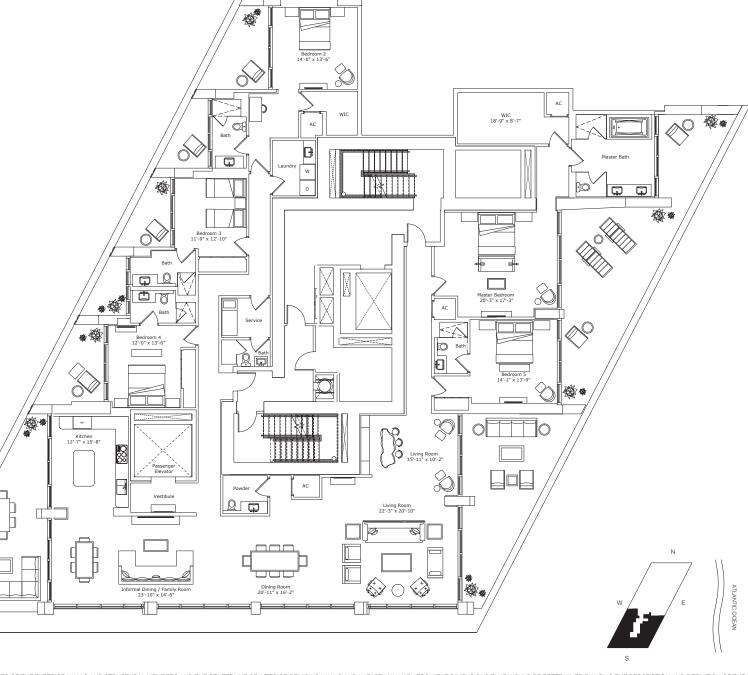

#### INTERIOR ARCHITECTURE

PYR LED BY PIERRE-YVES ROCHON

SIGNATURE RESIDENCE

MODEL E1

LINE

01

**BUILDING ZONE** 

ZONE C FLOORS 35-36

#### RESIDENCE DESCRIPTION

5 BED/6.5 BATH + FAMILY + DOUBLE LIVING + INFORMAL DINING + SERVICE QUARTERS

INTERIOR 4,738 SQFT 441 SQM OUTDOORLIVING 1,491 SQFT 138 SQM

TOTAL 6,229 SQ FT 579 SQ M