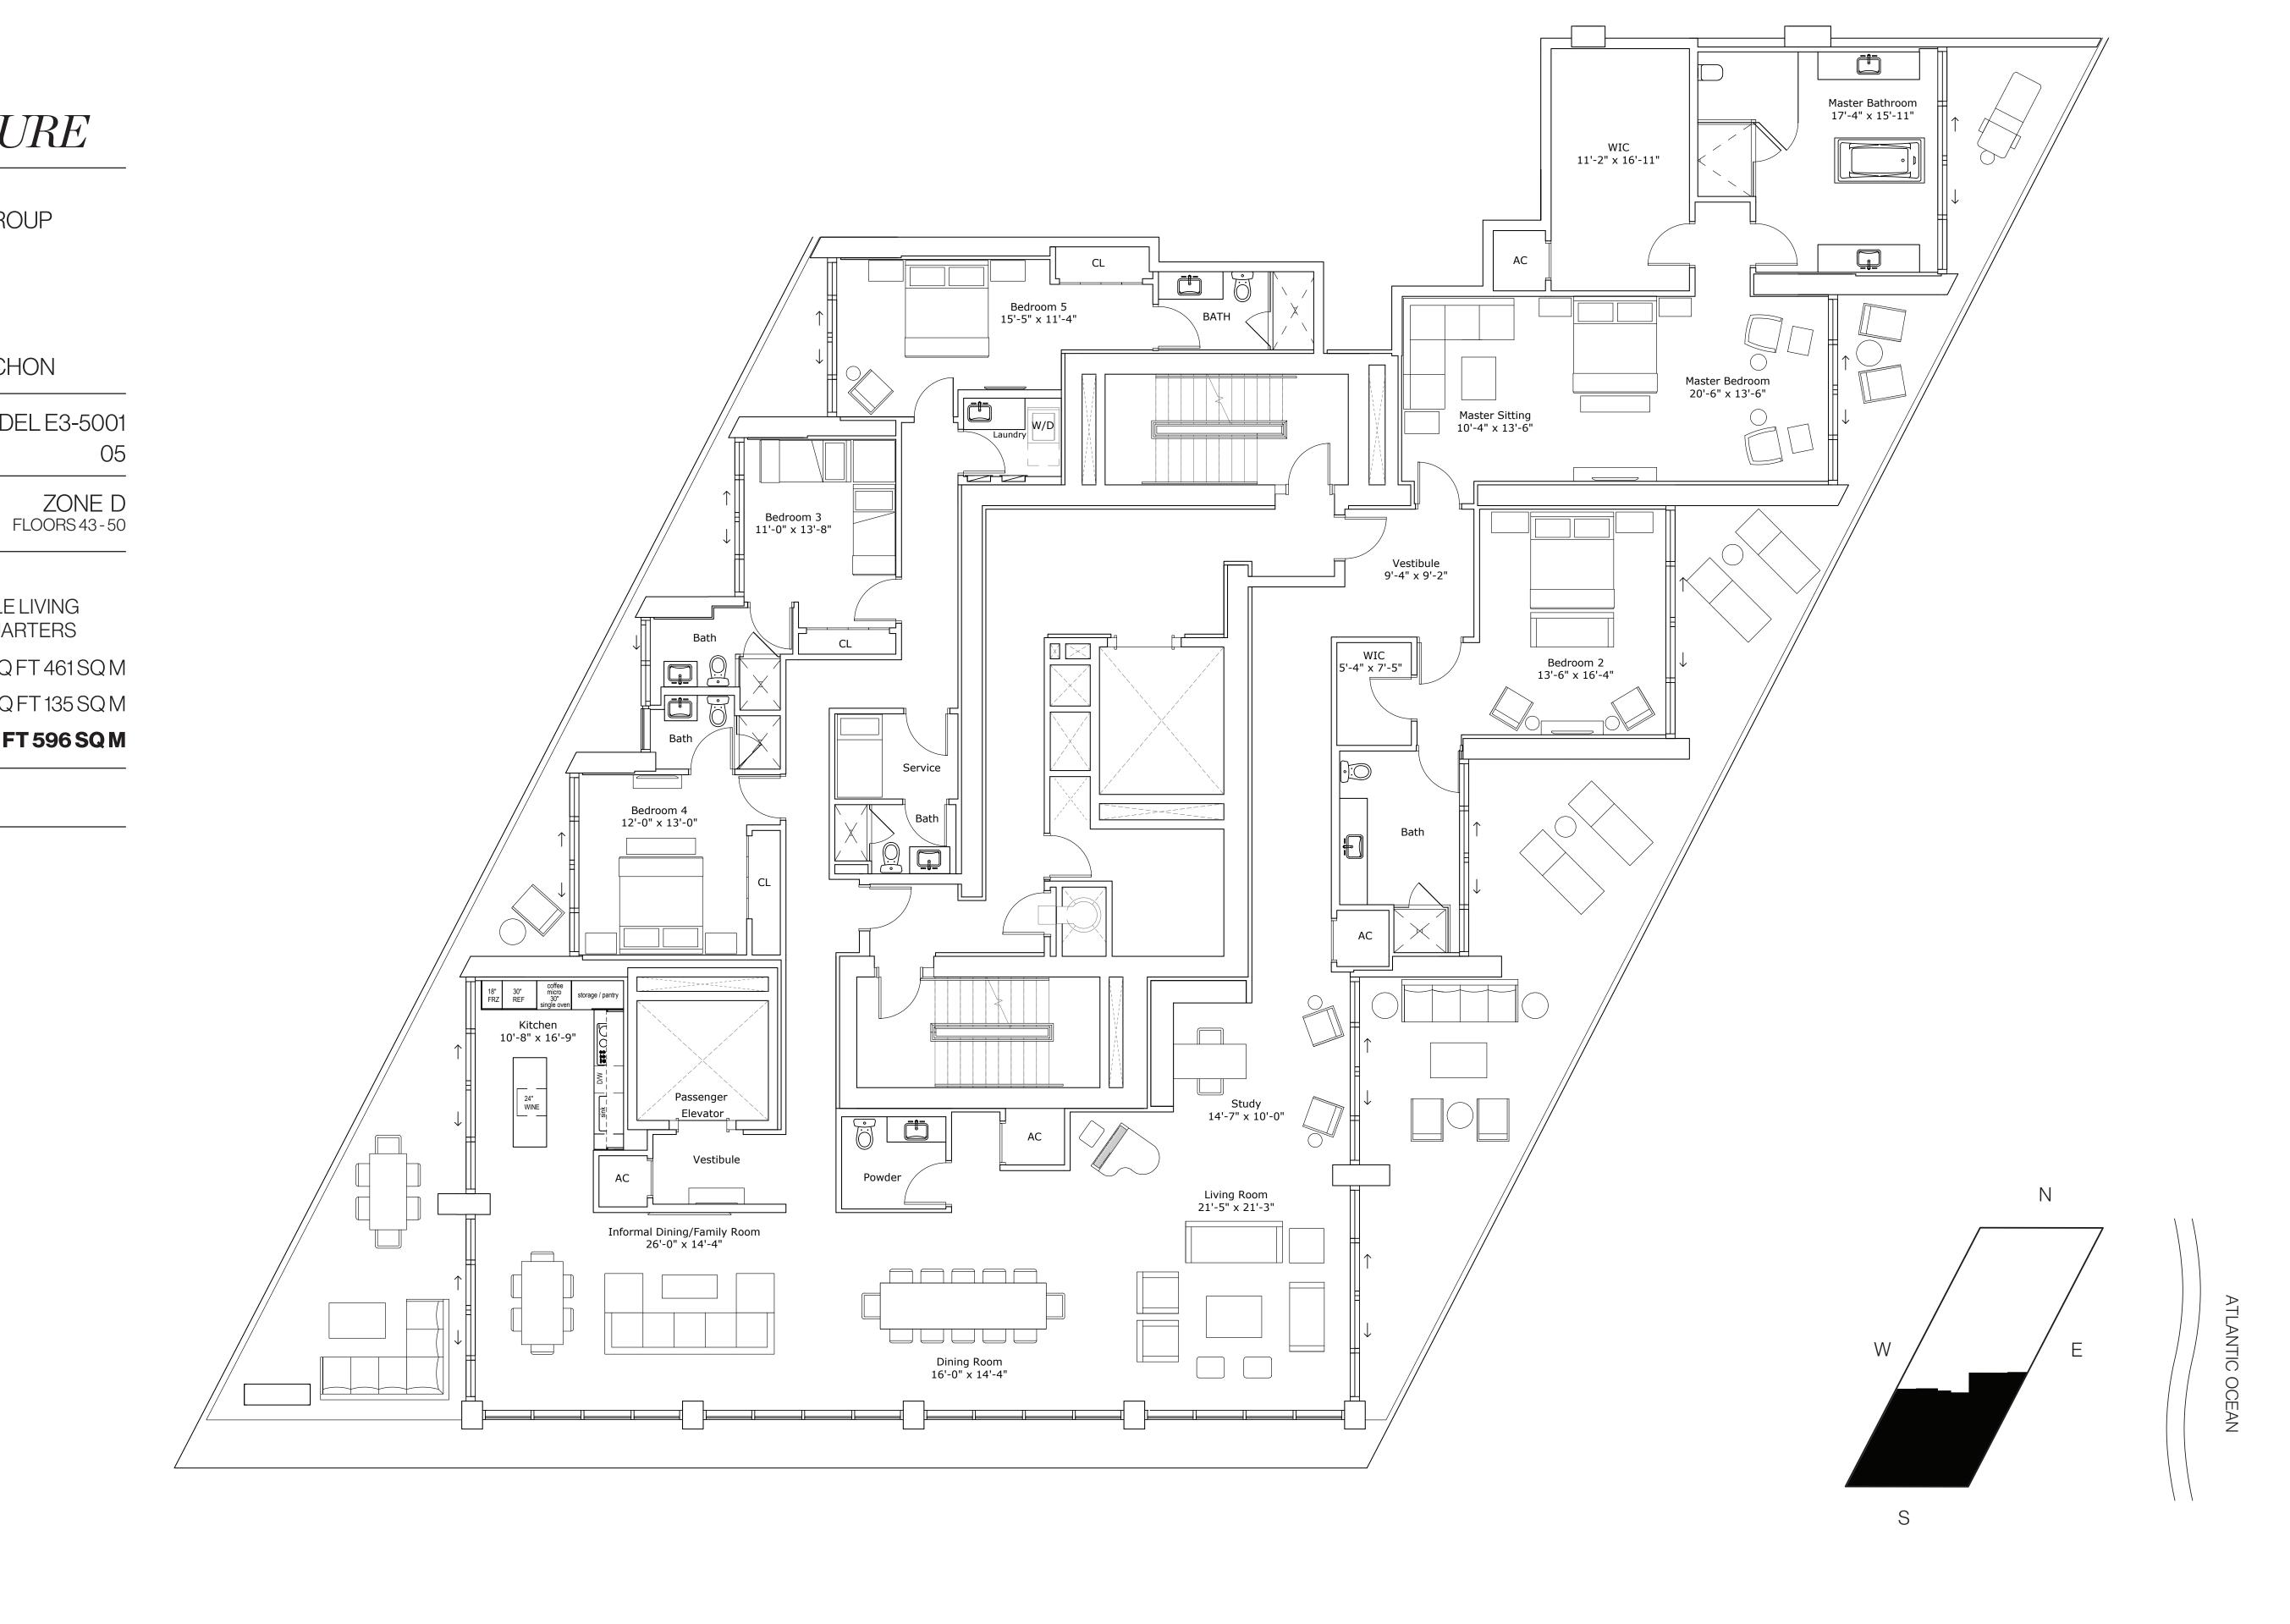

### **INTERIOR ARCHITECTURE**

PYR LED BY PIERRE-YVES ROCHON

SIGNATURE RESIDENCE MODEL E3-5001
LINE 05

**BUILDING ZONE** ZONE D

## RESIDENCE DESCRIPTION

5 BED / 6.5 BATH + FAMILY + DOUBLE LIVING + INFORMAL DINING + SERVICE QUARTERS

INTERIOR 4,953 SQ FT 461 SQ M
OUTDOOR LIVING 1,454 SQ FT 135 SQ M

TOTAL 6,407 SQ FT 596 SQ M