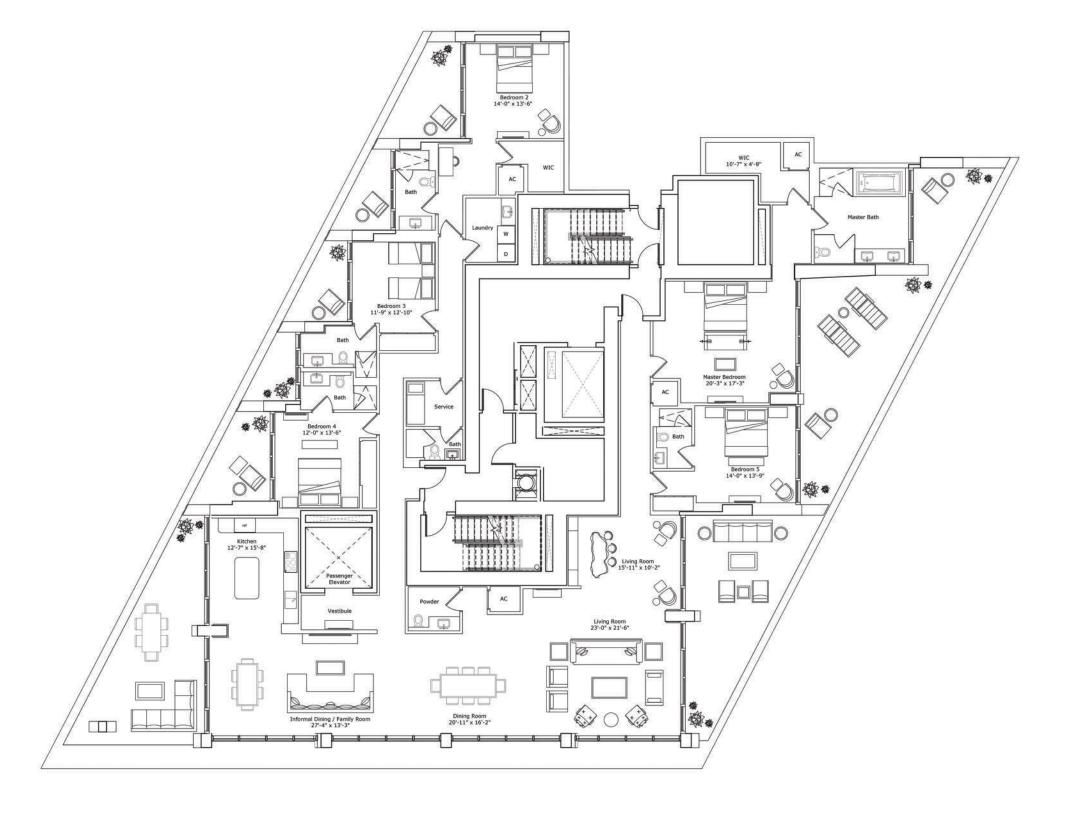

#### INTERIOR ARCHITECTURE

PYR LED BY PIERRE-YVES ROCHON

SIGNATURE RESIDENCE MODEL E3

LINE O1

**BUILDING ZONE** ZONE D

FLOORS 43-50

#### RESIDENCE DESCRIPTION

5 BED/6.5 BATH + FAMILY + DOUBLE LIVING + INFORMAL DINING + SERVICE QUARTERS

 INTERIOR
 4,953 SQFT
 461 SQM

 OUTDOOR LIVING
 1,454 SQFT
 135 SQM

 TOTAL
 6,407 SQFT
 596 SQM

TOTAL 6,407 SQ FT 5