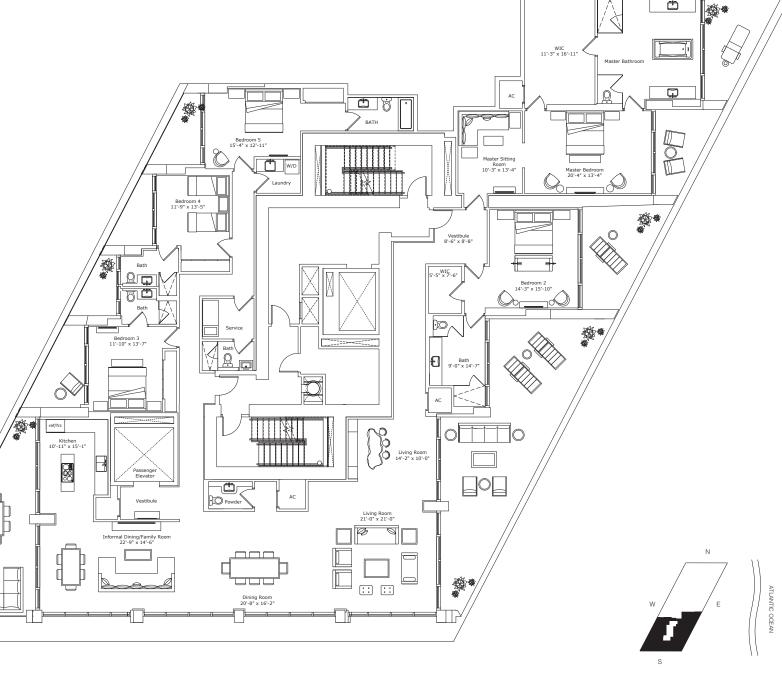

#### INTERIOR ARCHITECTURE

PYR LED BY PIERRE-YVES ROCHON

SIGNATURE RESIDENCE MODEL E3

LINE O1

**BUILDING ZONE** ZONE D

FLOORS 43-50

#### RESIDENCE DESCRIPTION

5 BED/6.5 BATH + FAMILY + DOUBLE LIVING + INFORMAL DINING + SERVICE QUARTERS

 INTERIOR
 4,953 SQFT
 461 SQM

 OUTDOOR LIVING
 1,454 SQFT
 135 SQM

 TOTAL
 6,407 SQFT
 596 SQM

TOTAL 6,407 SQ FT 5

#### JADESIGNATURE.COM

STATED DIMENSIONS ARE MEASURED TO THE EXTERIOR BOUNDARIES OF THE EXTERIOR WALLS AND STRUCTURAL MEMBERS AND THE CENTERLINE OF INTERIOR DEMISING WALLS AND, IN FACT, MAY VARY FROM THE DIMENSIONS ARE MEASURED TO THE DESCRIPTION AND DEFINITION AND DEFINITION OF THE "UNIT" SET FORTH IN THE DECLARATION (WHICH GENERALLY ONLY INCLUDES IN THE INTERIOR AIRSPACE BETWEEN THE PERIMETER WALLS AND DEXCLUDES INTERIOR STRUCTURAL COMPONENTS). ALL DIMENSIONS ARE APPROXIMATE, ARE SUBJECT TO FINAL SURVEY AND MAY VARY WITH ACTUAL CONSTRUCTION. THE FIGH TO CHANGE. RESIDENCE FEATURES AND BUIL DIMENSIONS ARE PROPOSED DOILY, AND DEVELOPER RESERVES THE RIGHT TO OBDIFY, REVISE, CHANGE OR WITHDRAW MAY OR ALL OF SAME IN TO CHANGE. RESIDENCE FEATURES AND BUIL DIMENSIONS AND OTHER MATTERS OF DETAIL, INCLUDING, WITHOUT LIMITATION, ITEMS OF FINISH AND DECORATION, ARE CONCEPTUAL ONLY AND ARE NOT NECESSARILY INCLUDED WITH THE UNIT. THE BALCONY OFFICTED IS THE STANDARD BALCONY ALTHOUGH THE BALCONY SIZE AND CONFIGURATION VARIES AT EVERY LEVEL. FOR A DEPICTION OF THE BALCONY FOR YOUR UNIT SEE EXHIBIT 2 TO THE DECLARATION. FOR THUS INTERNATIONAL ON THE DEVELOPER. THE CONDOMINIUM REPRESENTATIONS OF THE DEVELOPER. THE CONDOMINIUM REPRESENTATIONS CANNOT BE RELIED UPON AS CORRECTLY STATING REPRESENTATIONS OF THE DEVELOPER. FOR CORRECT REPRESENTATIONS, CANNOT BE RELIED UPON AS CORRECTLY STATING REPRESENTATIONS. THE DEVELOPER FOR CORRECT REPRESENTATIONS, CANNOT BE RELIED UPON AS CORRECTLY STATING REPRESENTATIONS.