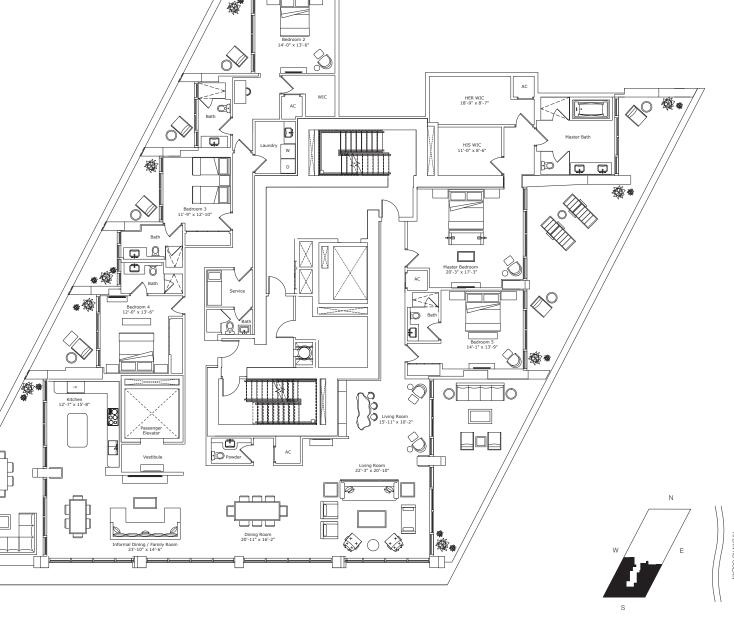

#### INTERIOR ARCHITECTURE

PYR LED BY PIERRE-YVES ROCHON

SIGNATURE RESIDENCE MODEL E2

LINE O1

BUILDING ZONE C

FLOORS 38-42

#### RESIDENCE DESCRIPTION

5 BED/6.5 BATH + FAMILY + DOUBLE LIVING + INFORMAL DINING + SERVICE QUARTERS

INTERIOR 4,837 SQFT 450 SQM
OUTDOOR LIVING 1,491 SQFT 138 SQM

TOTAL 6,328 SQFT 588 SQM