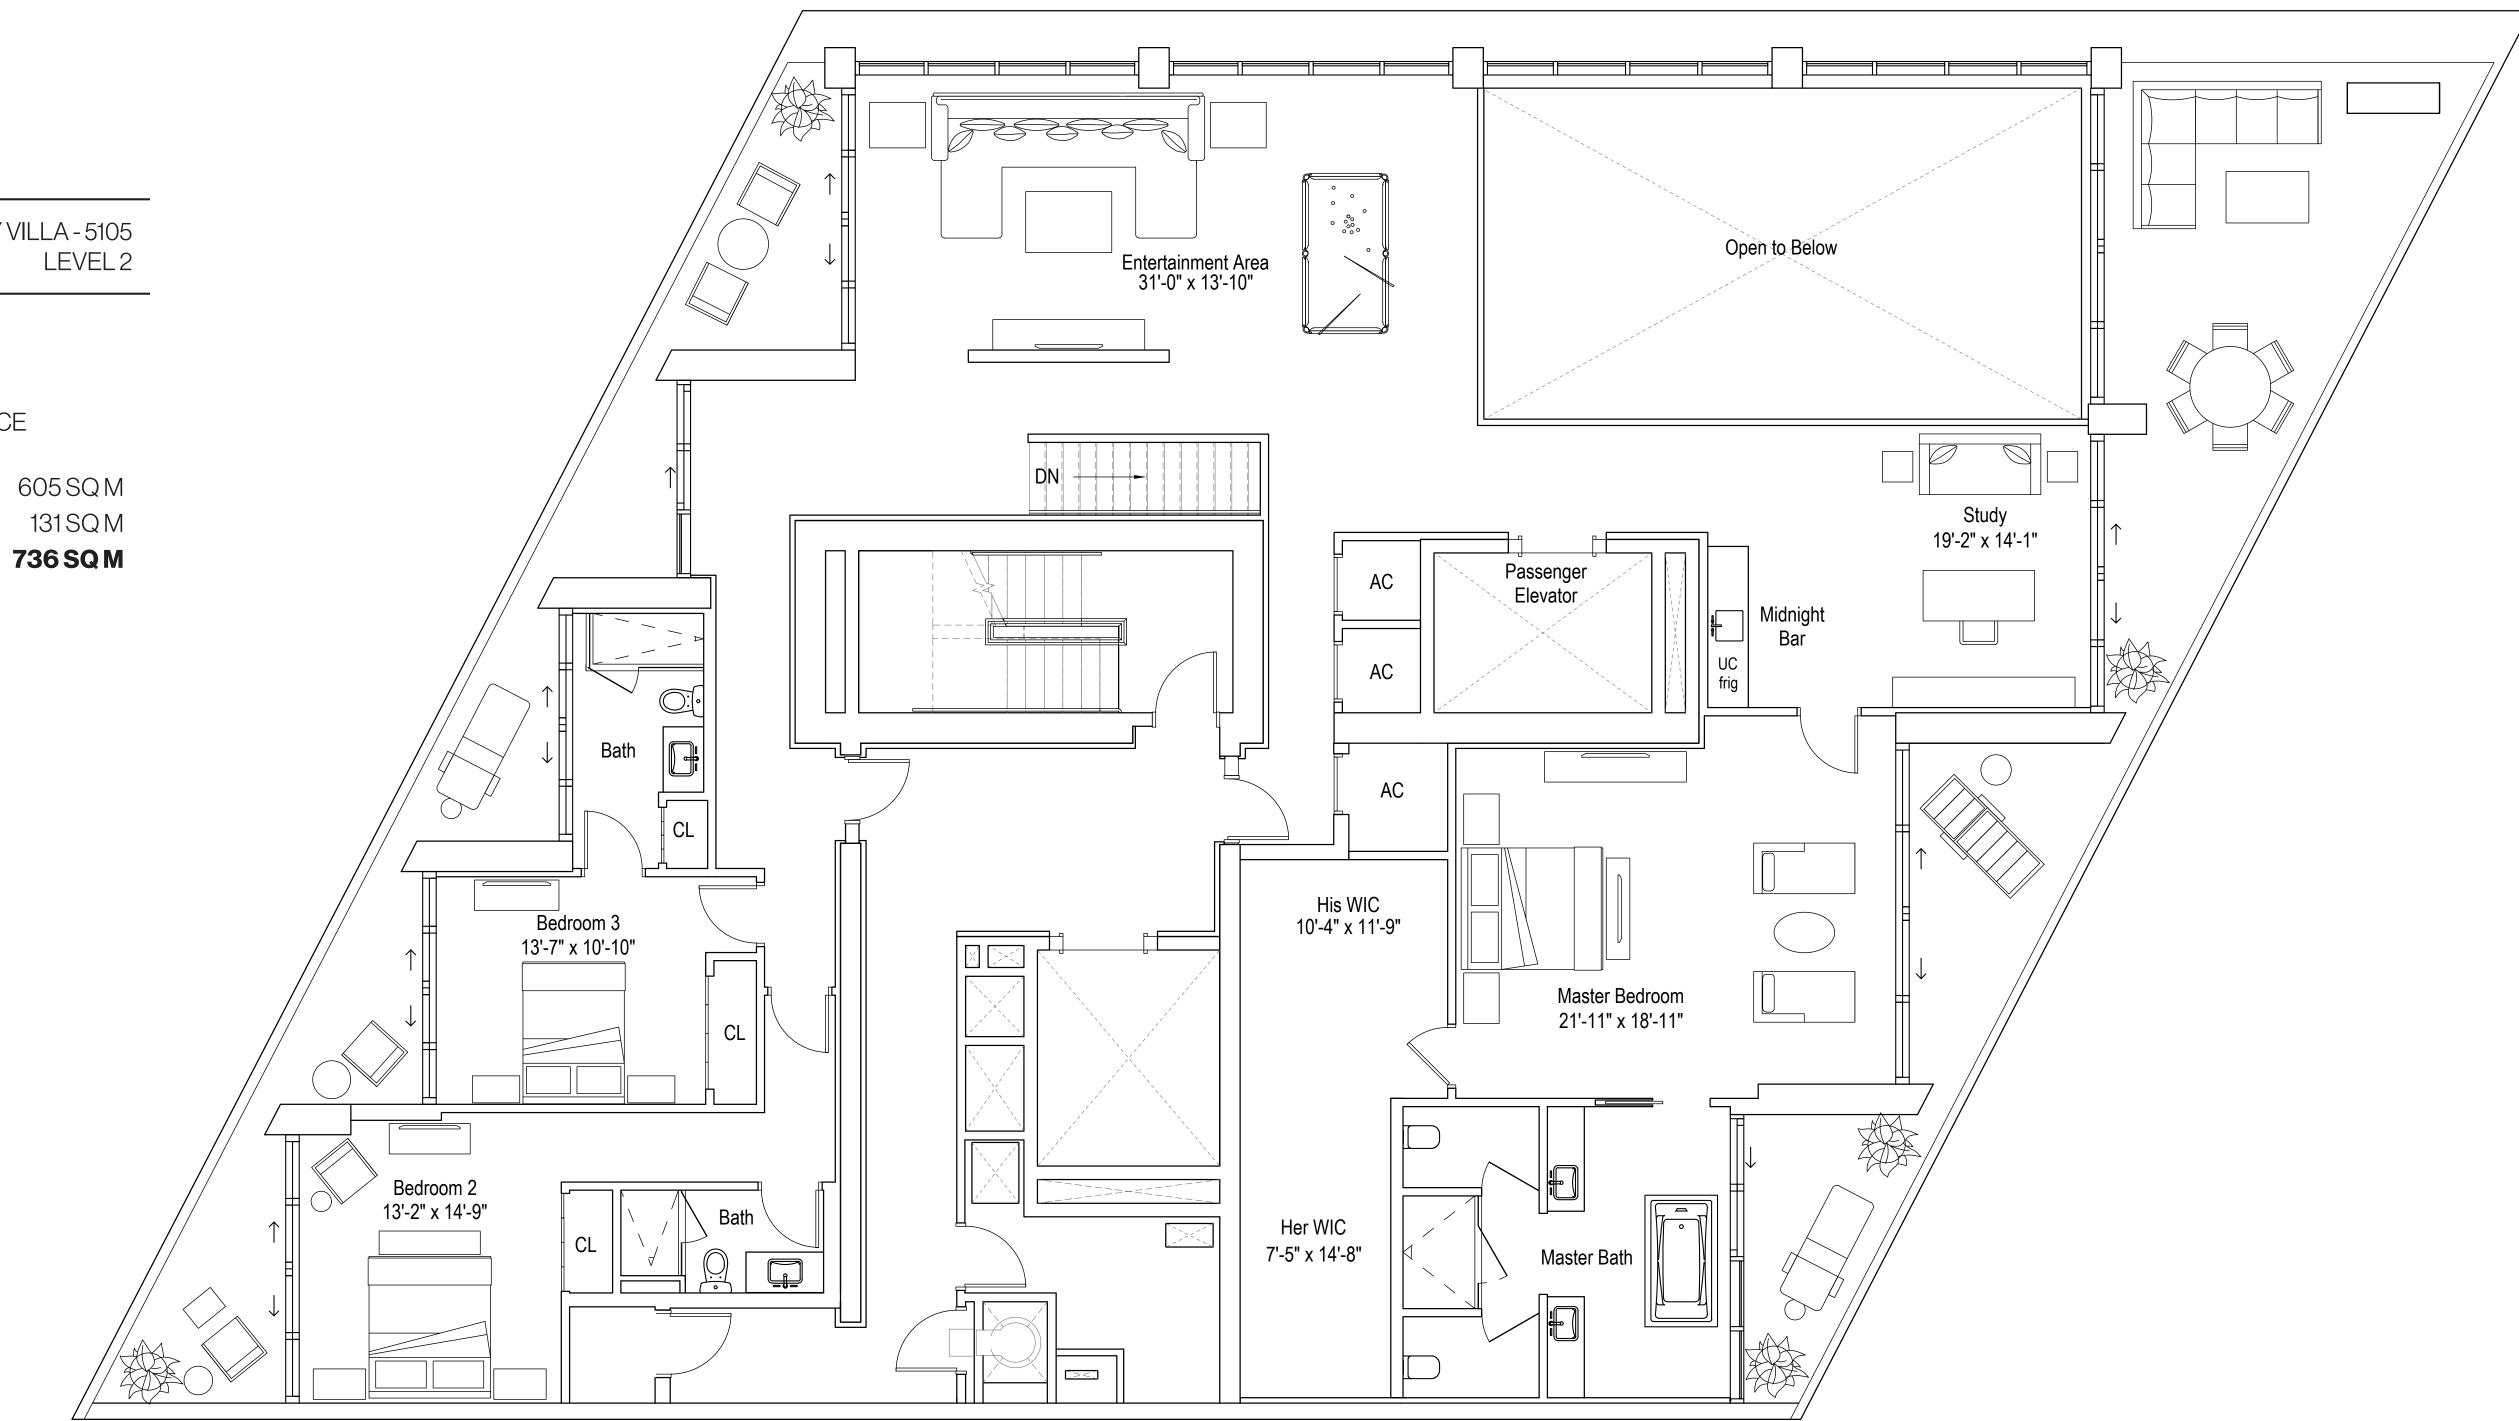

#### **INTERIOR ARCHITECTURE**

PYR LED BY PIERRE-YVES-ROCHON

| MODEL TYPE                                                                                                                      | NORTHSK                    | Y VILLA - 5105<br>LEVEL 1 |  |  |
|---------------------------------------------------------------------------------------------------------------------------------|----------------------------|---------------------------|--|--|
| <b>RESIDENCE DESCRIPTION</b><br>5 BED / 6.5 BATH + DOUBLE LIVING<br>+ FAMILY + MASTER STUDY<br>+ ENTERTAINMENT LOUNGE + SERVICE |                            |                           |  |  |
| INTERIOR<br>OUTDOOR LIVING                                                                                                      | 6,513 SQ FT<br>1,407 SQ FT | 605 SQ M<br>131 SQ M      |  |  |

7,920 SQ FT

|                                         |   |            |                                                                                                                                                                                                                                                                                                                                                       |             |       |                         | ∠_ਜ                             |
|-----------------------------------------|---|------------|-------------------------------------------------------------------------------------------------------------------------------------------------------------------------------------------------------------------------------------------------------------------------------------------------------------------------------------------------------|-------------|-------|-------------------------|---------------------------------|
| ICE                                     |   |            |                                                                                                                                                                                                                                                                                                                                                       |             | ,     |                         |                                 |
| 605 SQ M<br>131 SQ M<br><b>736 SQ M</b> |   |            |                                                                                                                                                                                                                                                                                                                                                       |             |       |                         |                                 |
|                                         |   |            |                                                                                                                                                                                                                                                                                                                                                       |             |       |                         |                                 |
|                                         |   |            | /                                                                                                                                                                                                                                                                                                                                                     |             |       |                         |                                 |
|                                         |   |            |                                                                                                                                                                                                                                                                                                                                                       |             | Outdo | oor Kitcher             | ,↓  <br>_                       |
|                                         |   |            |                                                                                                                                                                                                                                                                                                                                                       |             |       |                         |                                 |
|                                         |   |            |                                                                                                                                                                                                                                                                                                                                                       |             |       |                         |                                 |
|                                         | / |            |                                                                                                                                                                                                                                                                                                                                                       |             | Kitch | nen/Breakf<br>19'-11" x | <sup>:</sup> ast Room<br>13'-7" |
|                                         |   |            | щиницини и народини и н<br>При народини и народини<br>При народини и народини | ↓<br>┃<br>፲ |       | sink                    | <u>D/W</u> dc                   |
|                                         |   |            |                                                                                                                                                                                                                                                                                                                                                       |             |       | Laundry                 |                                 |
|                                         |   | ↑   <br>El | Service                                                                                                                                                                                                                                                                                                                                               |             |       |                         |                                 |
|                                         |   |            |                                                                                                                                                                                                                                                                                                                                                       | Bath        |       |                         | - ല                             |
|                                         |   | <u>  </u>  |                                                                                                                                                                                                                                                                                                                                                       |             |       |                         |                                 |
| //                                      |   | I          |                                                                                                                                                                                                                                                                                                                                                       |             |       | 1                       |                                 |