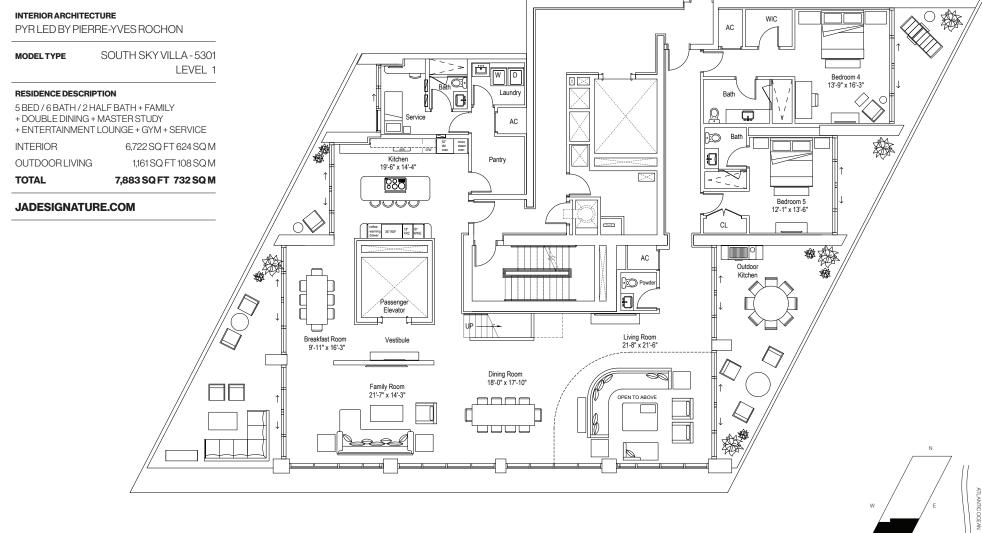

#### INTERIOR ARCHITECTURE

| MODEL TYPE | SOUTH SKY VILLA - 5301 |
|------------|------------------------|
|            | LEVEL 2                |

#### **RESIDENCE DESCRIPTION**

#### JADESIGNATURE.COM

ESUAL HOUSE