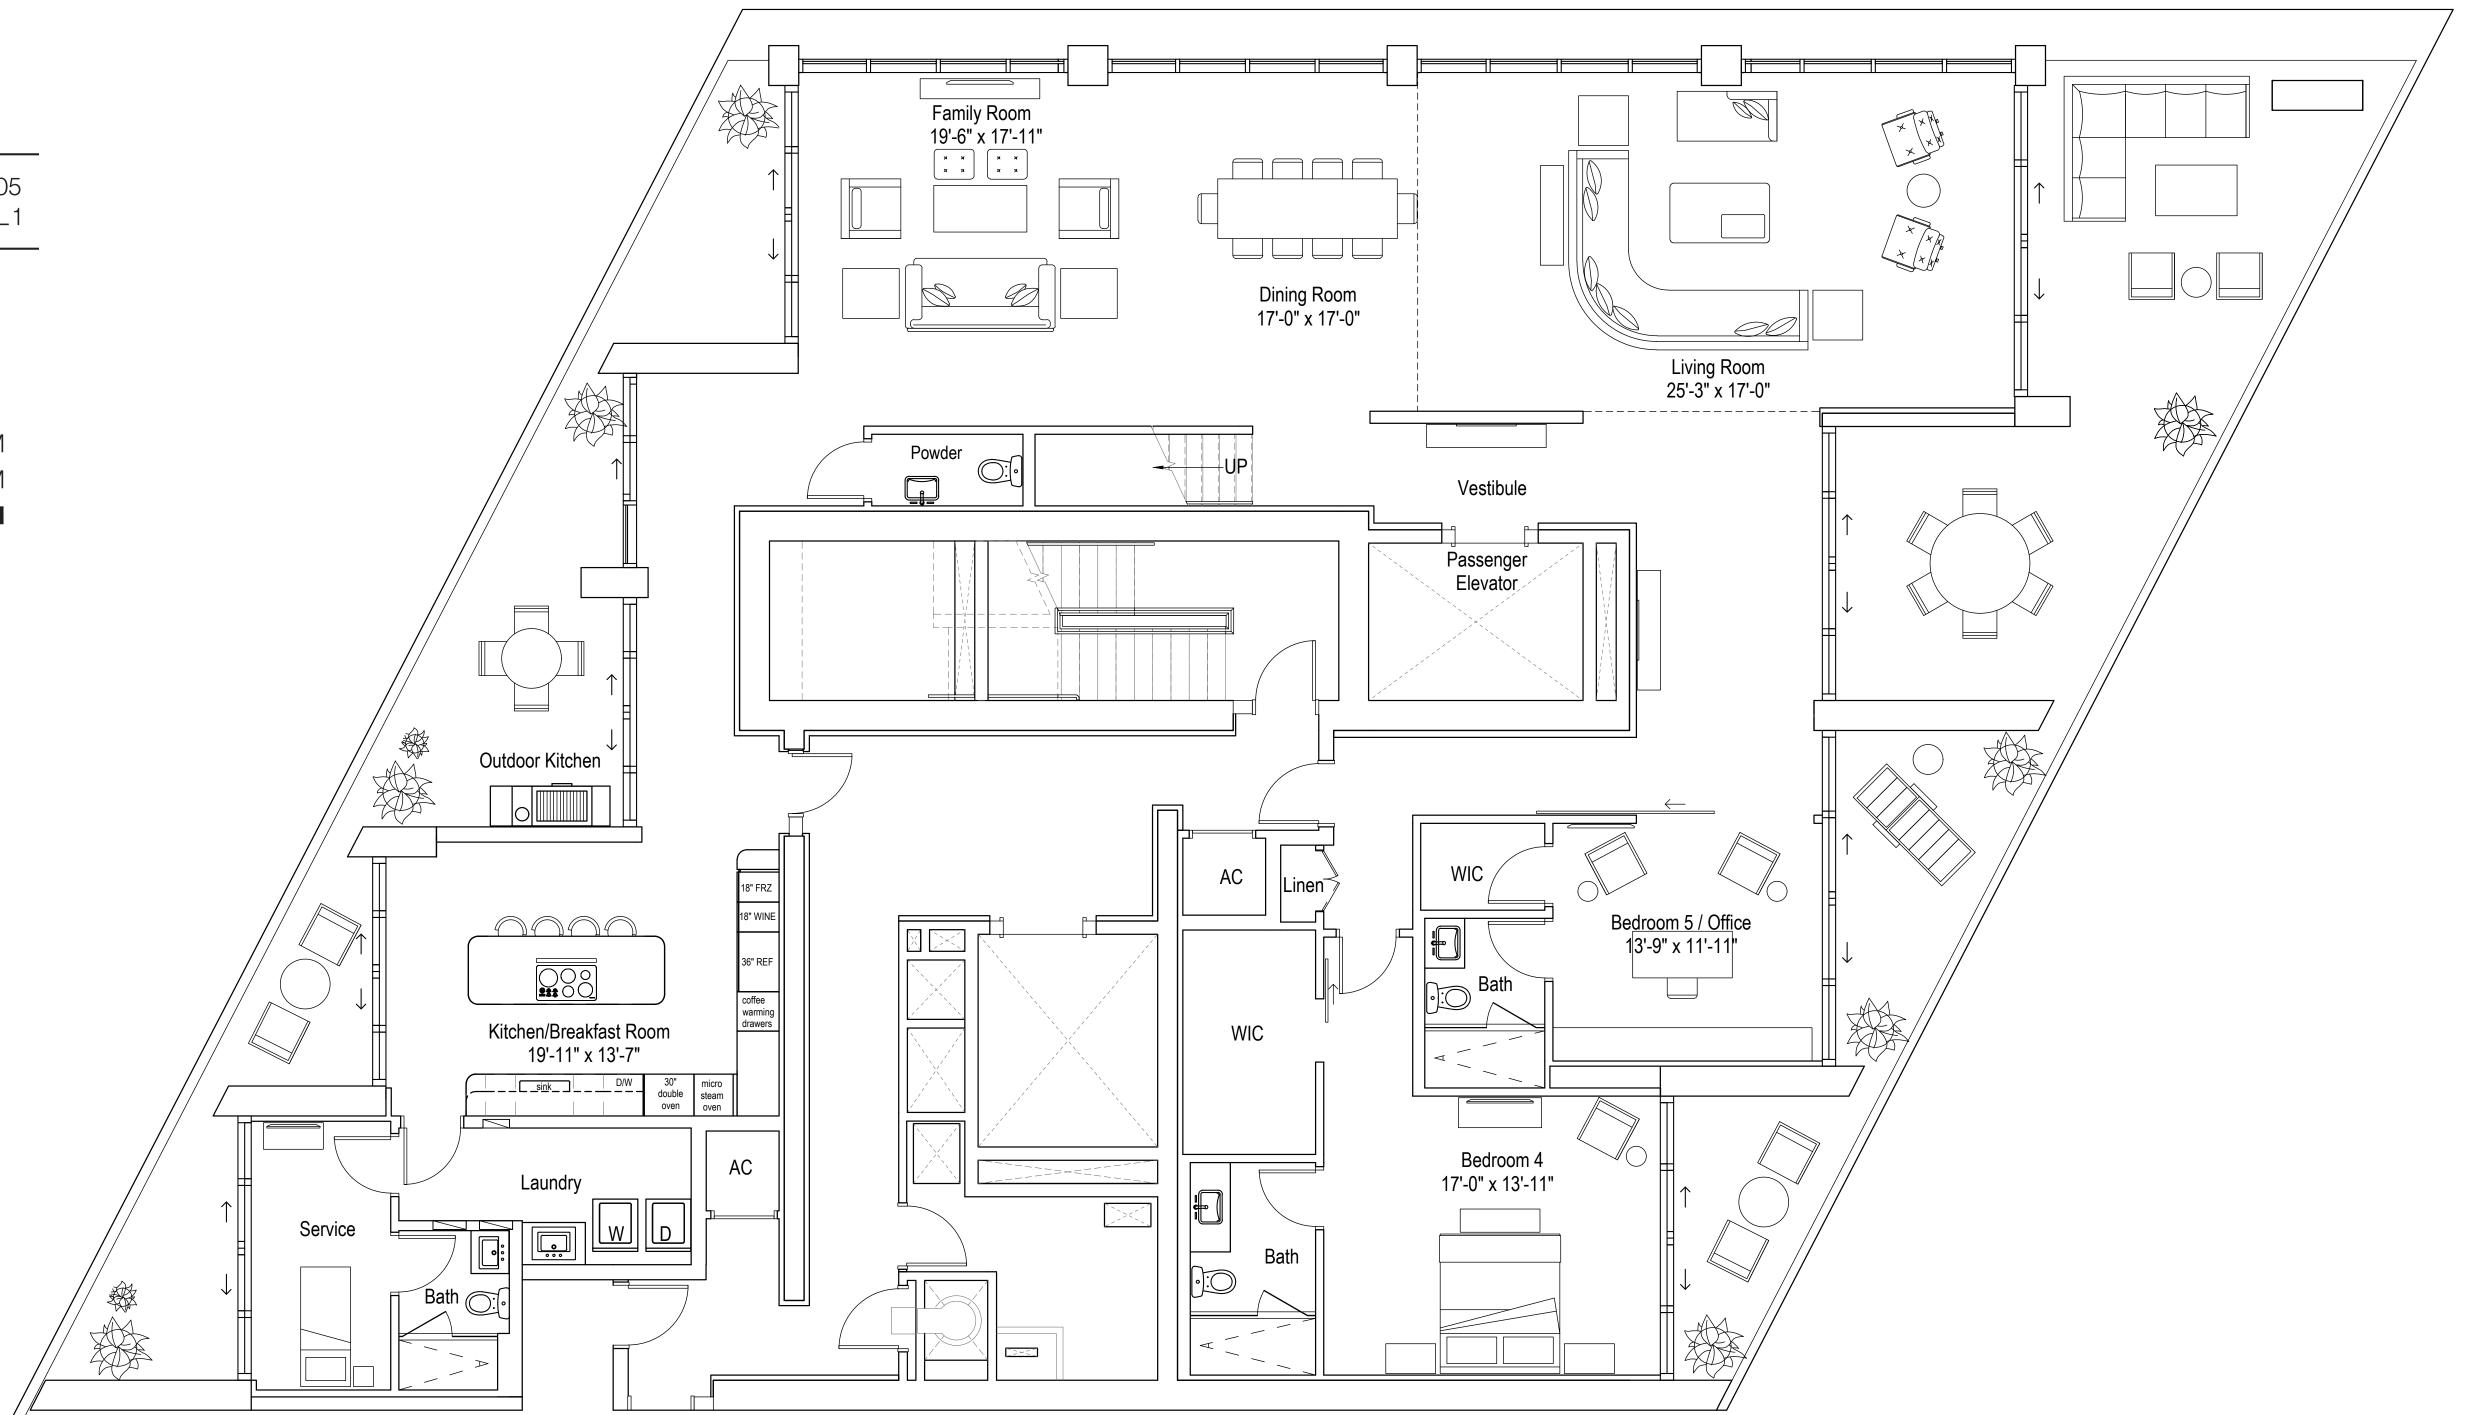

#### **INTERIOR ARCHITECTURE**

PYR LED BY PIERRE-YVES-ROCHON

| MODEL TYPE                                                                                                                      | NORTHSK                    | Y VILLA - 5105<br>LEVEL 1 |  |  |
|---------------------------------------------------------------------------------------------------------------------------------|----------------------------|---------------------------|--|--|
| <b>RESIDENCE DESCRIPTION</b><br>5 BED / 6.5 BATH + DOUBLE LIVING<br>+ FAMILY + MASTER STUDY<br>+ ENTERTAINMENT LOUNGE + SERVICE |                            |                           |  |  |
| INTERIOR<br>OUTDOOR LIVING                                                                                                      | 6,513 SQ FT<br>1,407 SQ FT | 605 SQ M<br>131 SQ M      |  |  |