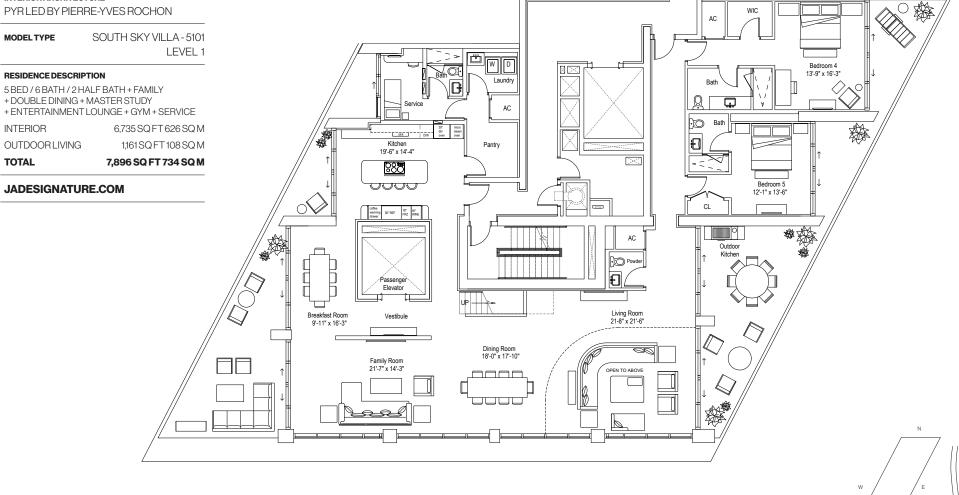

#### CREATED BY

HERZOG & DE MEURON

| TOTAL               | 7,896 SQ FT 734 SQ I  |
|---------------------|-----------------------|
| OUTDOOR LIVING      | 1,161 SQ FT 108 SQ M  |
| INTERIOR            | 6,735 SQ FT 626 SQ M  |
|                     | OUNGE + GYM + SERVICE |
| + DOUBLE DINING + M | ASTER STUDY           |

#### JADESIGNATURE.COM

s

LEVEL 2

FORTUNE INTERNATIONAL GROUP