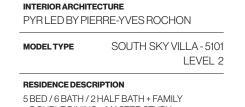

#### CREATED BY

HERZOG & DE MEURON

| TOTAL               | 7,896 SQ FT 734 SQ I  |
|---------------------|-----------------------|
| OUTDOOR LIVING      | 1,161 SQ FT 108 SQ M  |
| INTERIOR            | 6,735 SQ FT 626 SQ M  |
|                     | OUNGE + GYM + SERVICE |
| + DOUBLE DINING + M | ASTER STUDY           |

#### JADESIGNATURE.COM

s

LEVEL 2

FORTUNE INTERNATIONAL GROUP