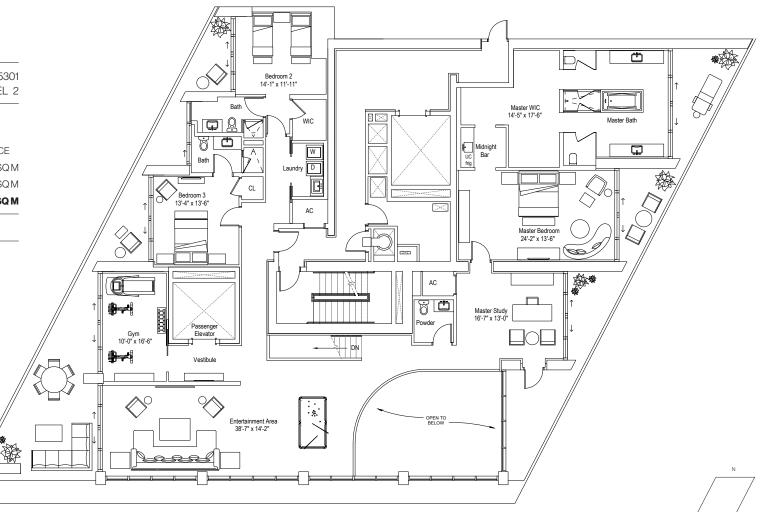

#### CREATED BY

HERZOG & DE MEURON

| TOTAL               | 7,896 SQ FT 734 SQ I  |
|---------------------|-----------------------|
| OUTDOOR LIVING      | 1,161 SQ FT 108 SQ M  |
| INTERIOR            | 6,735 SQ FT 626 SQ M  |
|                     | OUNGE + GYM + SERVICE |
| + DOUBLE DINING + M | ASTER STUDY           |

#### JADESIGNATURE.COM

s

LEVEL 2

FORTUNE INTERNATIONAL GROUP