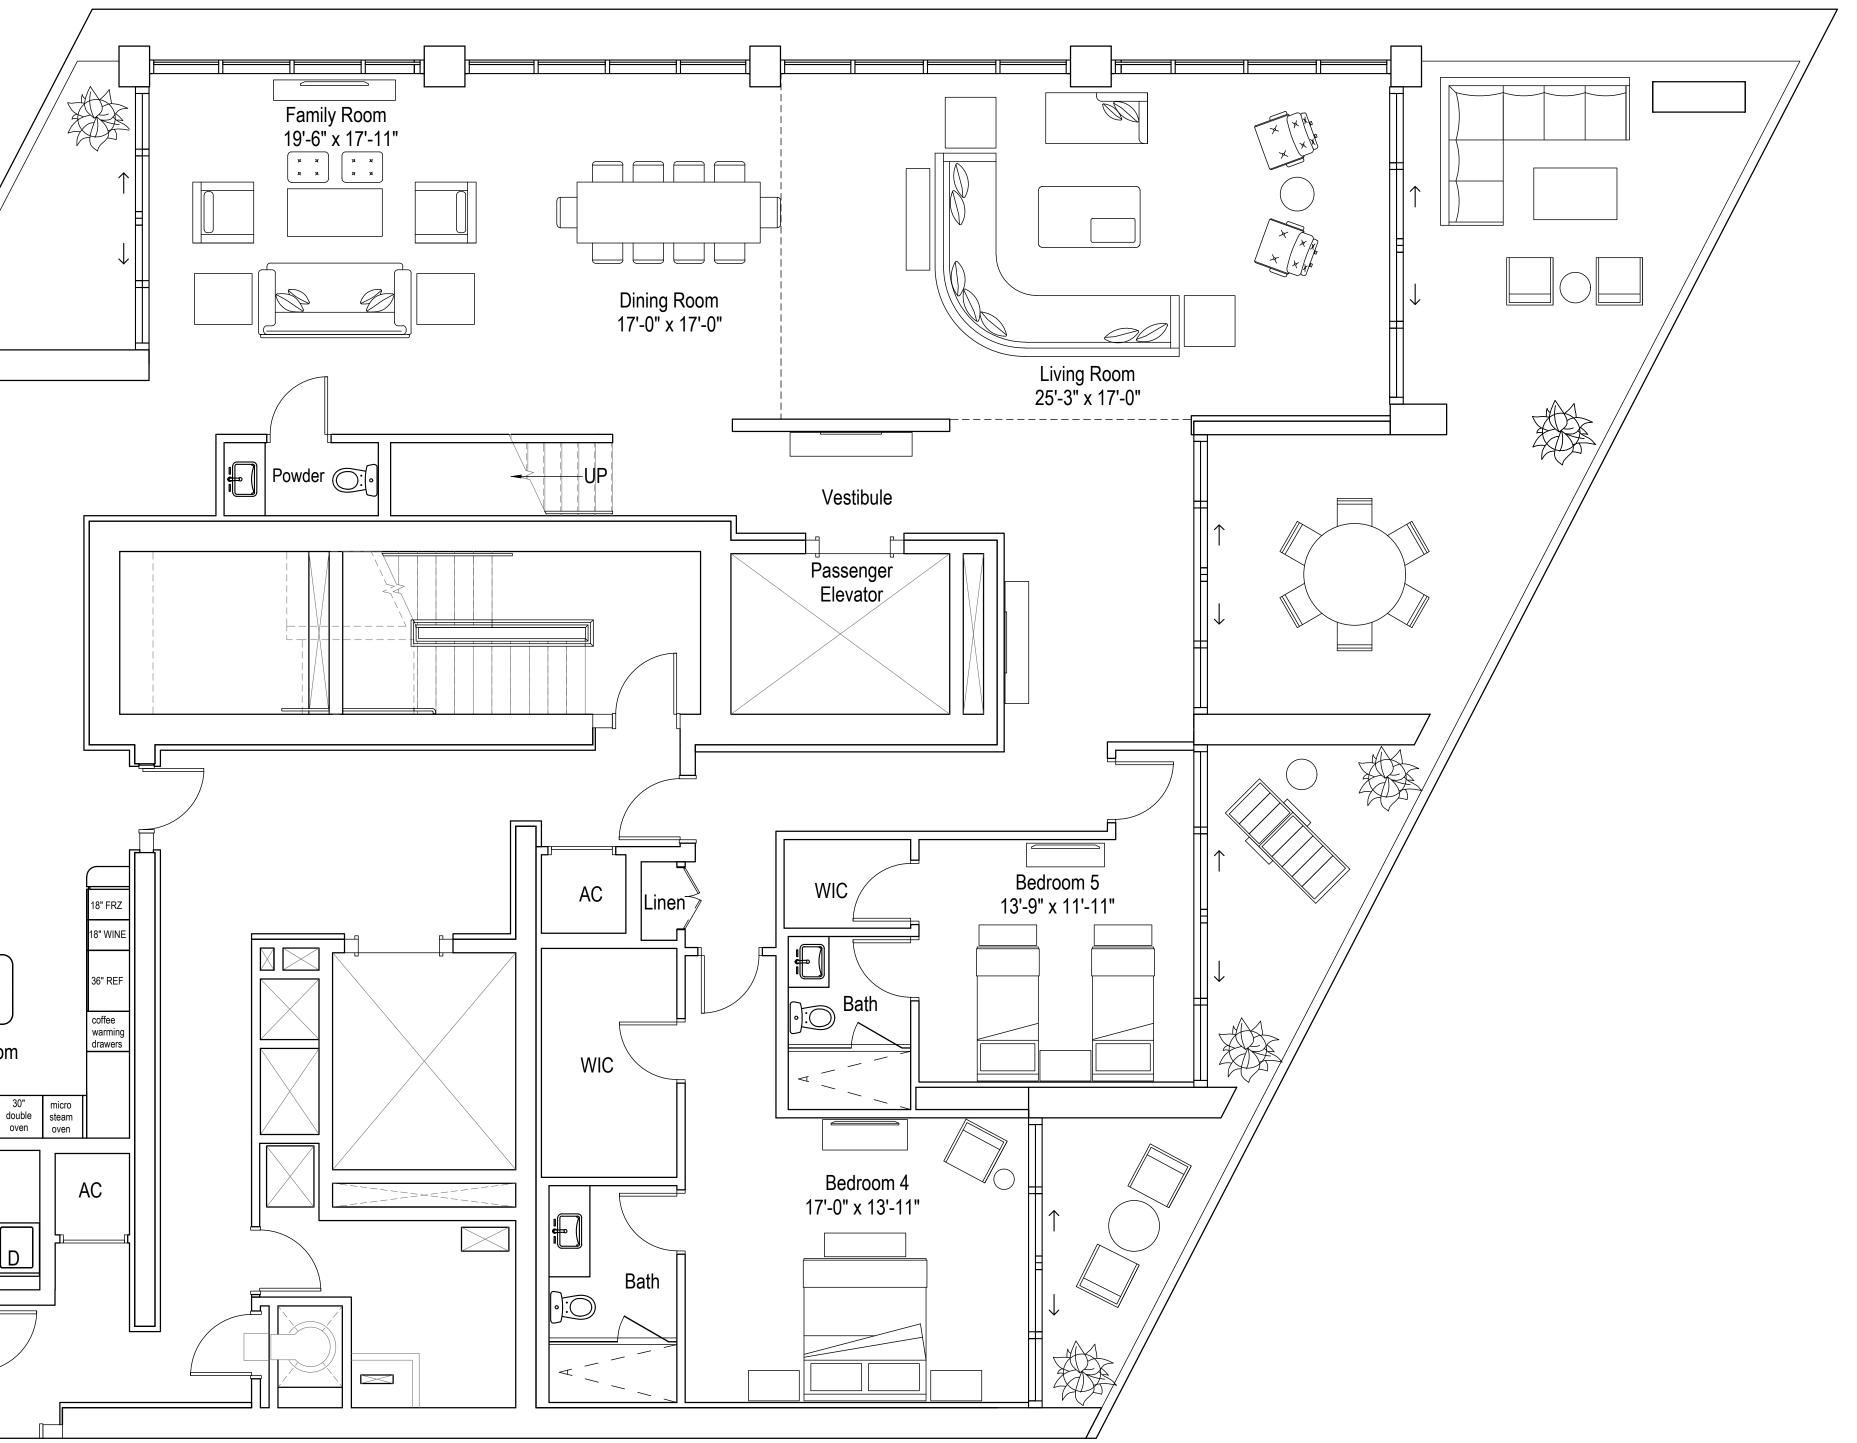

#### **INTERIOR ARCHITECTURE**

PYR LED BY PIERRE-YVES-ROCHON

| MODEL TYPE                                                                                                                      | NORTHSK                    | Y VILLA - 5105<br>LEVEL 1 |  |  |
|---------------------------------------------------------------------------------------------------------------------------------|----------------------------|---------------------------|--|--|
| <b>RESIDENCE DESCRIPTION</b><br>5 BED / 6.5 BATH + DOUBLE LIVING<br>+ FAMILY + MASTER STUDY<br>+ ENTERTAINMENT LOUNGE + SERVICE |                            |                           |  |  |
| INTERIOR<br>OUTDOOR LIVING                                                                                                      | 6,513 SQ FT<br>1,407 SQ FT | 605 SQ M<br>131 SQ M      |  |  |

7,920 SQ FT

|                                         |   |            |                                                                                                                                                                                                                                                                                                                                                       |             |       |                         | ∠_ਜ                             |
|-----------------------------------------|---|------------|-------------------------------------------------------------------------------------------------------------------------------------------------------------------------------------------------------------------------------------------------------------------------------------------------------------------------------------------------------|-------------|-------|-------------------------|---------------------------------|
| ICE                                     |   |            |                                                                                                                                                                                                                                                                                                                                                       |             | ,     |                         |                                 |
| 605 SQ M<br>131 SQ M<br><b>736 SQ M</b> |   |            |                                                                                                                                                                                                                                                                                                                                                       |             |       |                         |                                 |
|                                         |   |            |                                                                                                                                                                                                                                                                                                                                                       |             |       |                         |                                 |
|                                         |   |            | /                                                                                                                                                                                                                                                                                                                                                     |             |       |                         |                                 |
|                                         |   |            |                                                                                                                                                                                                                                                                                                                                                       |             | Outdo | oor Kitcher             | ,↓  <br>_                       |
|                                         |   |            |                                                                                                                                                                                                                                                                                                                                                       |             |       |                         |                                 |
|                                         |   |            |                                                                                                                                                                                                                                                                                                                                                       |             |       |                         |                                 |
|                                         | / |            |                                                                                                                                                                                                                                                                                                                                                       |             | Kitch | nen/Breakf<br>19'-11" x | <sup>:</sup> ast Room<br>13'-7" |
|                                         |   |            | щиницини и народини и н<br>При народини и народини<br>При народини и народини | ↓<br>┃<br>፲ |       | sink                    | <u>D/W</u> dc                   |
|                                         |   |            |                                                                                                                                                                                                                                                                                                                                                       |             |       | Laundry                 |                                 |
|                                         |   | ↑   <br>El | Service                                                                                                                                                                                                                                                                                                                                               |             |       |                         |                                 |
|                                         |   |            |                                                                                                                                                                                                                                                                                                                                                       | Bath        |       |                         | - ല                             |
|                                         |   | <u>  </u>  |                                                                                                                                                                                                                                                                                                                                                       |             |       |                         |                                 |
| //                                      |   | I          |                                                                                                                                                                                                                                                                                                                                                       |             |       | 1                       |                                 |

STATED DIMENSIONS ARE MEASURED TO THE EXTERIOR BOUNDARIES OF THE EXTERIOR WALLS AND THE CENTERLINE OF INTERIOR ARE SUBJECT TO FINAL SURVEY AND MAY VARY WITH ACTUAL CONSTRUCTION. THE FLOOR PLAN, DEVELOPER RESERVES THE RIGHT TO MODIFY, REVISE, CHANGE OR WITHDRAW ANY OR ALL OF SAME IN ITS SOLE AND ABSOLUTE DISCRETION AND WITHOUT PRIOR NOTICE. ALL DEPICTIONS OF FURNISHINGS, FINISHES, APPLIANCES, COUNTERS, SOFFITS, FLOOR COVERINGS AND OTHER MATTERS OF DETAIL, INCLUDING, WITHOUT LIMITATION, ITEMS OF FINISH AND DECORATION, ARE CONCEPTUAL ONLY AND ARE NOT NECESSARILY INCLUDED IN EACH UNIT. THE BALCONY FOR YOUR UNIT SEE EXHIBIT 2 TO THE DECLARATION. FOR YOUR UNIT SEE EXHIBIT 2 TO THE DECLARATION OF THE BALCONY SIZE AND CONFIGURATION VARIES AT EVERY LEVEL. FOR A DEPICTED IS THE STANDARD BALCONY SIZE AND CONFIGURATION OF THE BALCONY SIZE AND CONFIGURATION OF THE BALCONY FOR YOUR UNIT SEE EXHIBIT 2 TO THE DECLARATION. FOR YOUR UNIT SEE EXHIBIT 2 TO THE DECLARATION. FOR YOUR UNIT SEE EXHIBIT 2 TO THE DECLARATION. FOR YOUR UNIT SEE EXHIBIT 2 TO THE DECLARATION VARIES AT EVERY LEVEL. FOR A DEPICTION OF THE BALCONY BEING DEVELOPED BY SUNNY ISLES BEACH ASSOCIATES, LLC. WHICH HAS A LIMITED RIGHT TO USE THE TRADEMARKED NAME AND LOGO OF FORTUNE INTERNATIONS OF THE DEVELOPER. FOR CORRECTLY STATING REPRESENTATIONS OF THE DEVELOPER. FOR CORRECT REPRESENTATIONS OF THE DEVELOPER. FOR CORRECTLY STATING REPRESENTATIONS OF THE DEVELOPER. FOR CORRECT REPRESENTATIONS OF THE DEVELOPER. FOR CORRECTLY STATING REPRESENTATIONS OF THE DEVELOPER. FOR CORRECT REPRESENTATIONS OF THE DEVELOPER. FOR CORRECT