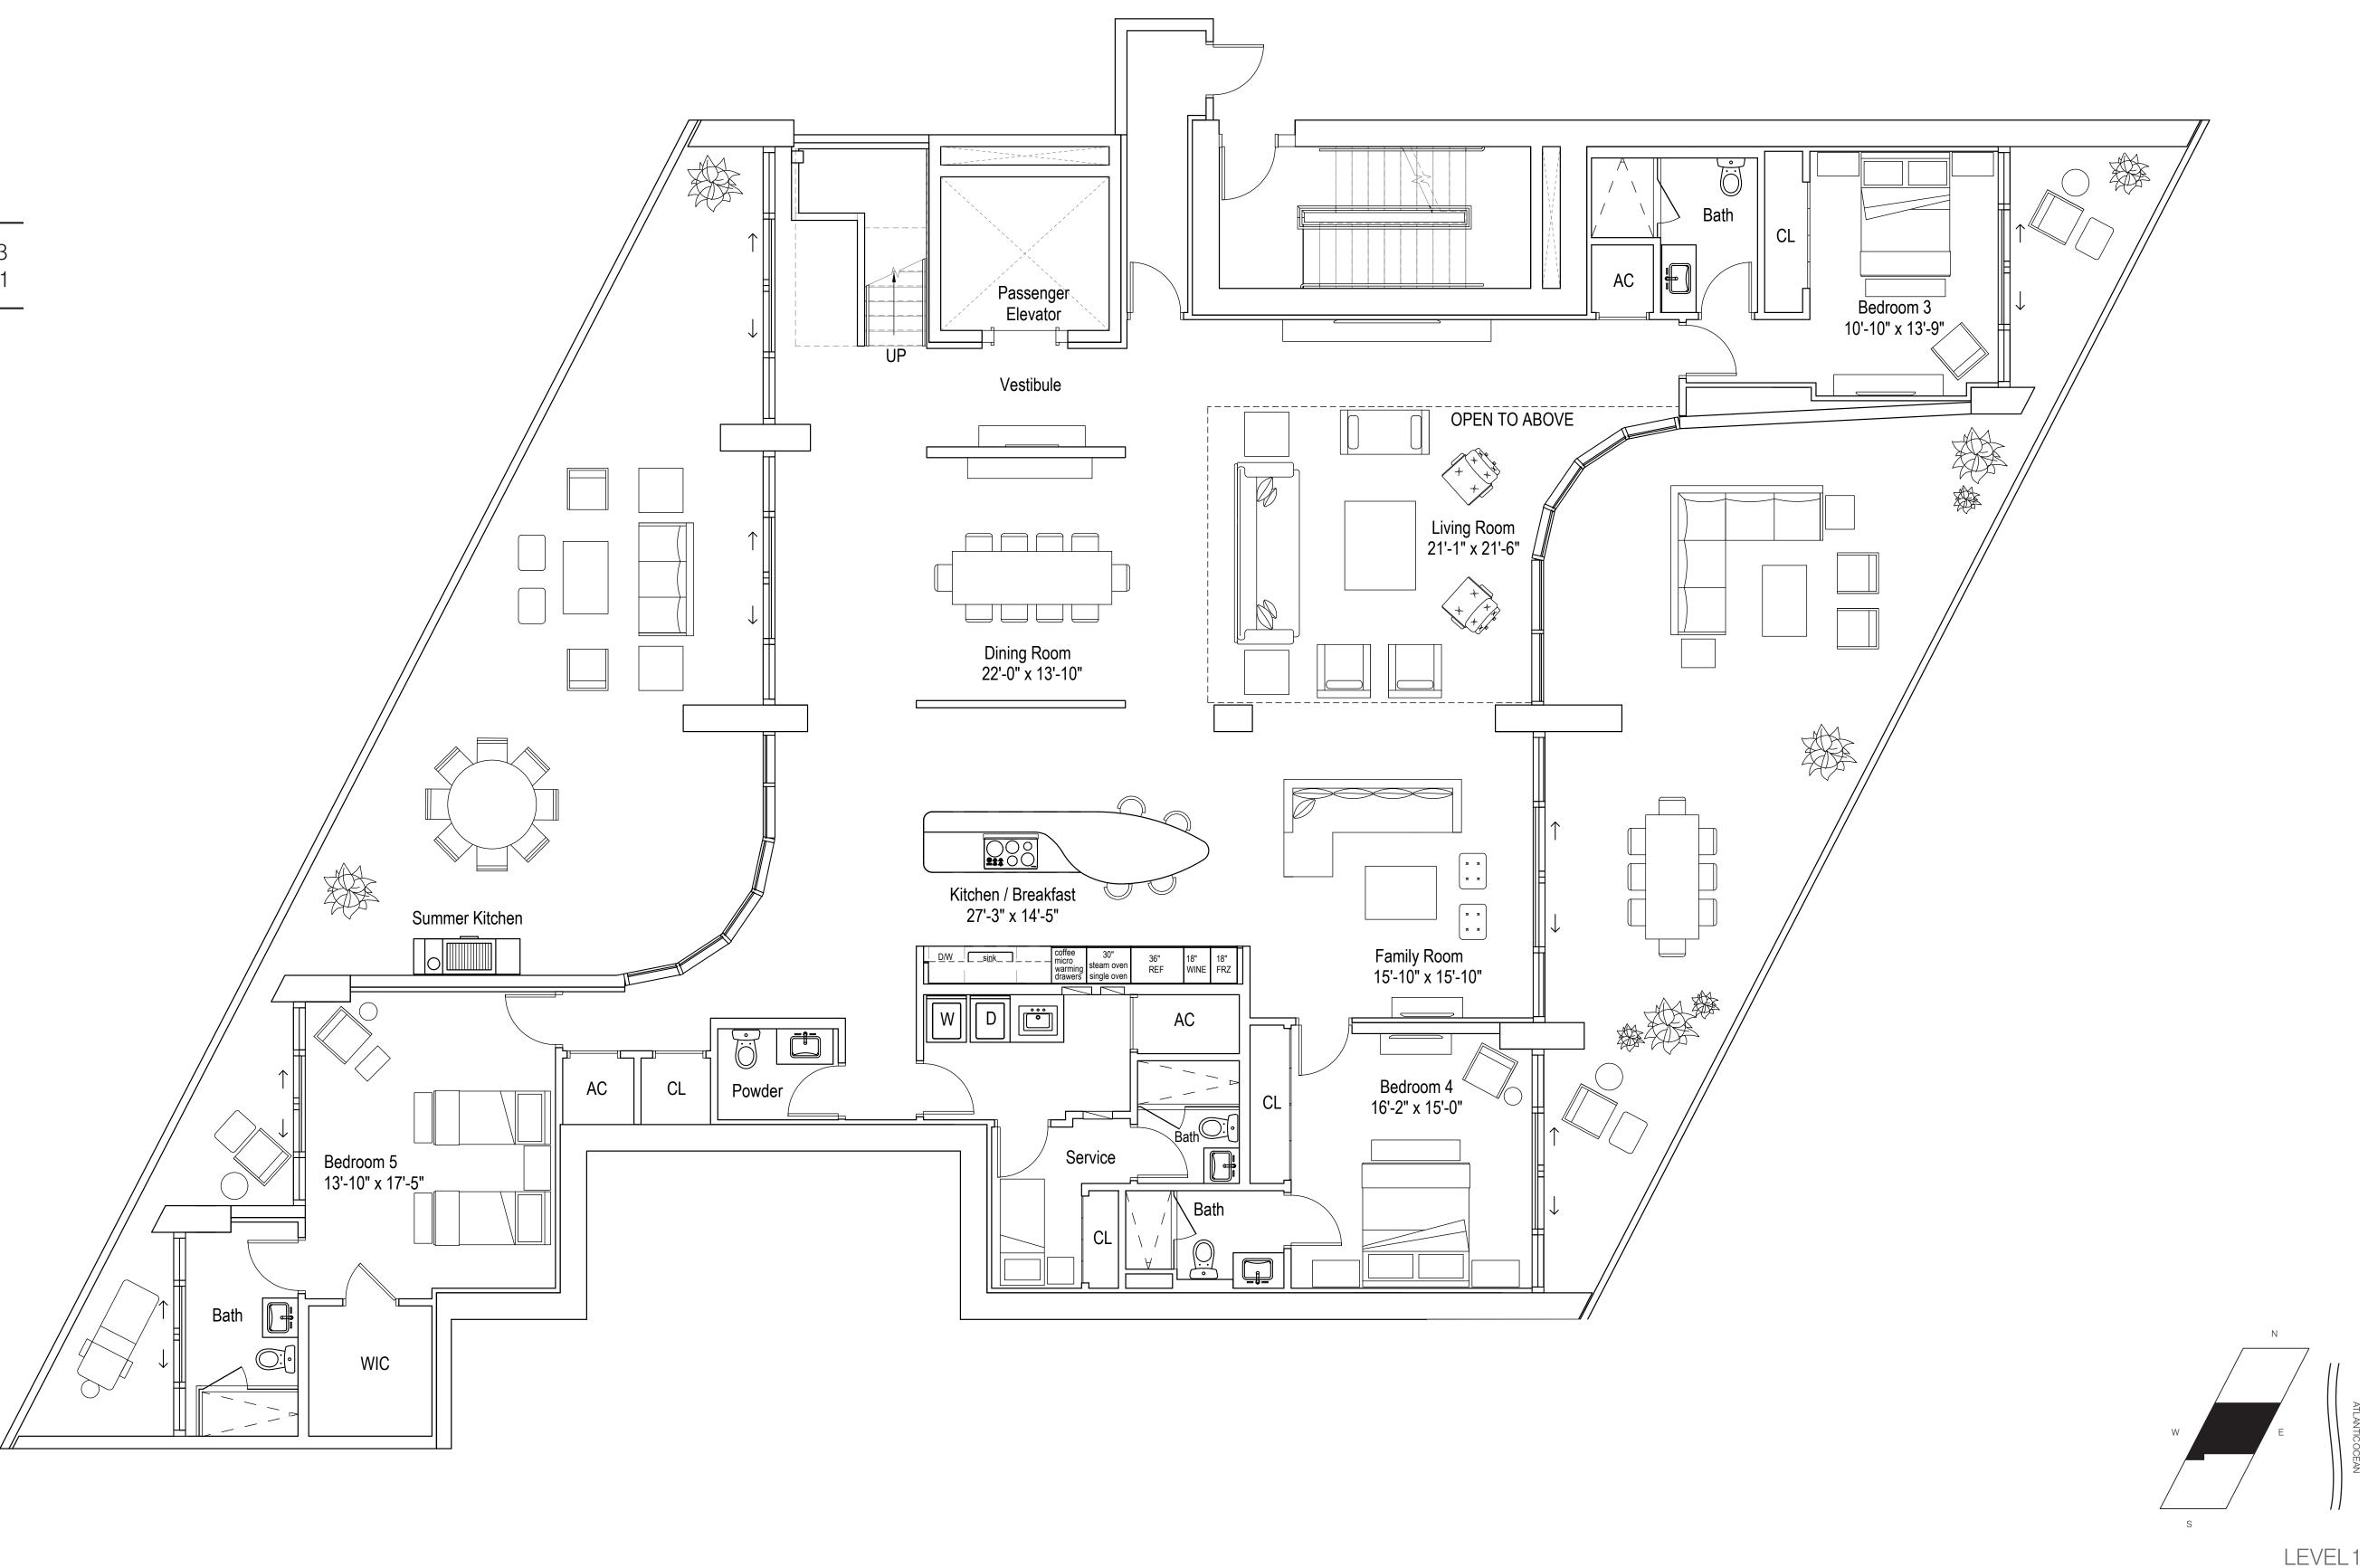

#### **INTERIOR ARCHITECTURE**

PYR LED BY PIERRE-YVES-ROCHON

| MODEL TYPE | CENTER SKY VILLA - 5103 |
|------------|-------------------------|
|            | LEVEL1                  |

#### **RESIDENCE DESCRIPTION**

5 BED / 6.5 BATH + FAMILY + STUDY

+ MASTER SITTING ROOM + GYM + SAUNA + SERVICE

| TOTAL          | 10,295 SQ FT | 956 SQ M |
|----------------|--------------|----------|
| OUTDOOR LIVING | 3,908 SQ FT  | 363 SQ M |
| INTERIOR       | 6,387 SQ FT  | 593 SQ M |

STATED DIMENSIONS ARE MEASURED TO THE EXTERIOR BOUNDARIES OF THE EXTERIOR BOUNDARIES OF THE EXTERIOR WALLS AND STRUCTURAL MEMBERS AND THE CENTERIOR STRUCTURAL COMPONENTS). ALL DIMENSIONS ARE APPROXIMATE, ARE SUBJECT TO FINAL SURVEY AND MAY VARY FROM THE DESCRIPTION AND DEFINITION OF THE "UNIT" SET FORTH IN THE DESCRIPTION AND DEFINITION OF THE "UNIT" SET FORTH IN THE DESCRIPTION AND DEFINITION OF THE EXTERIOR BOUNDARIES OF THE EXTERIOR BOUNDARIES OF THE EXTERIOR WALLS AND EXCLUDES THE INTERIOR STRUCTURAL COMPONENTS). ALL DIMENSIONS ARE APPROXIMATE, ARE SUBJECT TO FINAL SURVEY AND MAY VARY WITH ACTUAL CONSTRUCTION. THE FLOOR PLAN, DEVELOPER ARE SUBJECT TO CHANGE. RESIDENCE FEATURES AND THE CENTERIOR SURVEY AND MAY VARY WITH ACTUAL CONSTRUCTION. THE FLOOR PLAN, DEVELOPER ARE SUBJECT TO CHANGE. RESIDENCE FEATURES AND THE ENTITIES COLLABORATING WITH DEVELOPER ARE SUBJECT TO CHANGE. RESIDENCE FEATURES AND THE ENTITIES COLLABORATING WITH DEVELOPER ARE SUBJECT TO CHANGE. RESIDENCE FEATURES AND DEVELOPER ARE SUBJECT TO CHANGE. RESIDENCE FEATURES AND DEVELOPER ARE SUBJECT TO CHANGE. RESIDENCE TO CHANGE. RESIDENCE SUBJECT TO CHANGE. RESIDENCE FEATURES AND THE ENTITIES COLLABORATING WITH DEVELOPER ARE SUBJECT TO CHANGE. RESIDENCE FEATURES AND THE ENTITIES COLLABORATING WITH DEVELOPER ARE SUBJECT TO CHANGE. RESIDENCE FEATURES AND OTHER MATTERS OF DETAIL, NOT THE DEVELOPER ARE SUBJECT TO CHANGE. RESIDENCE FEATURES AND OTHER MATTERS OF DETAIL, NOT THE DECCRATION, ARE CONCEPTUAL ONLY AND ARE NOT NECESSARILY INCLUDED IN EACH UNIT. CONSULT YOUR AGREEMENT AND THE UNIT. CONSULT YOUR AGREEMENT AND THE UNIT. CONSULT YOUR AGREEMENT AND THE DECCRATION, ARE CONCEPTUAL ONLY AND ARE NOT THE DECCLARATION VARIES AT EVERY LEVEL. FOR A DEPICTION OF THE BALCONY DEPICTED IS THE STANDARD BALCONY DEPICTED IS THE STANDARD BALCONY DEPICTED IS THE STANDARD BALCONY DEPICTED IS THE EXAMINE AND THE DECCLARATION. FORTUNE INTERNATIONAL IS NOT THE DECCLARATION VARIES AT EVERY LEVEL. FOR A DEPICTION OF THE BALCONY DEVELOPER. THE CONDOMINUM IS BEING DEVEL