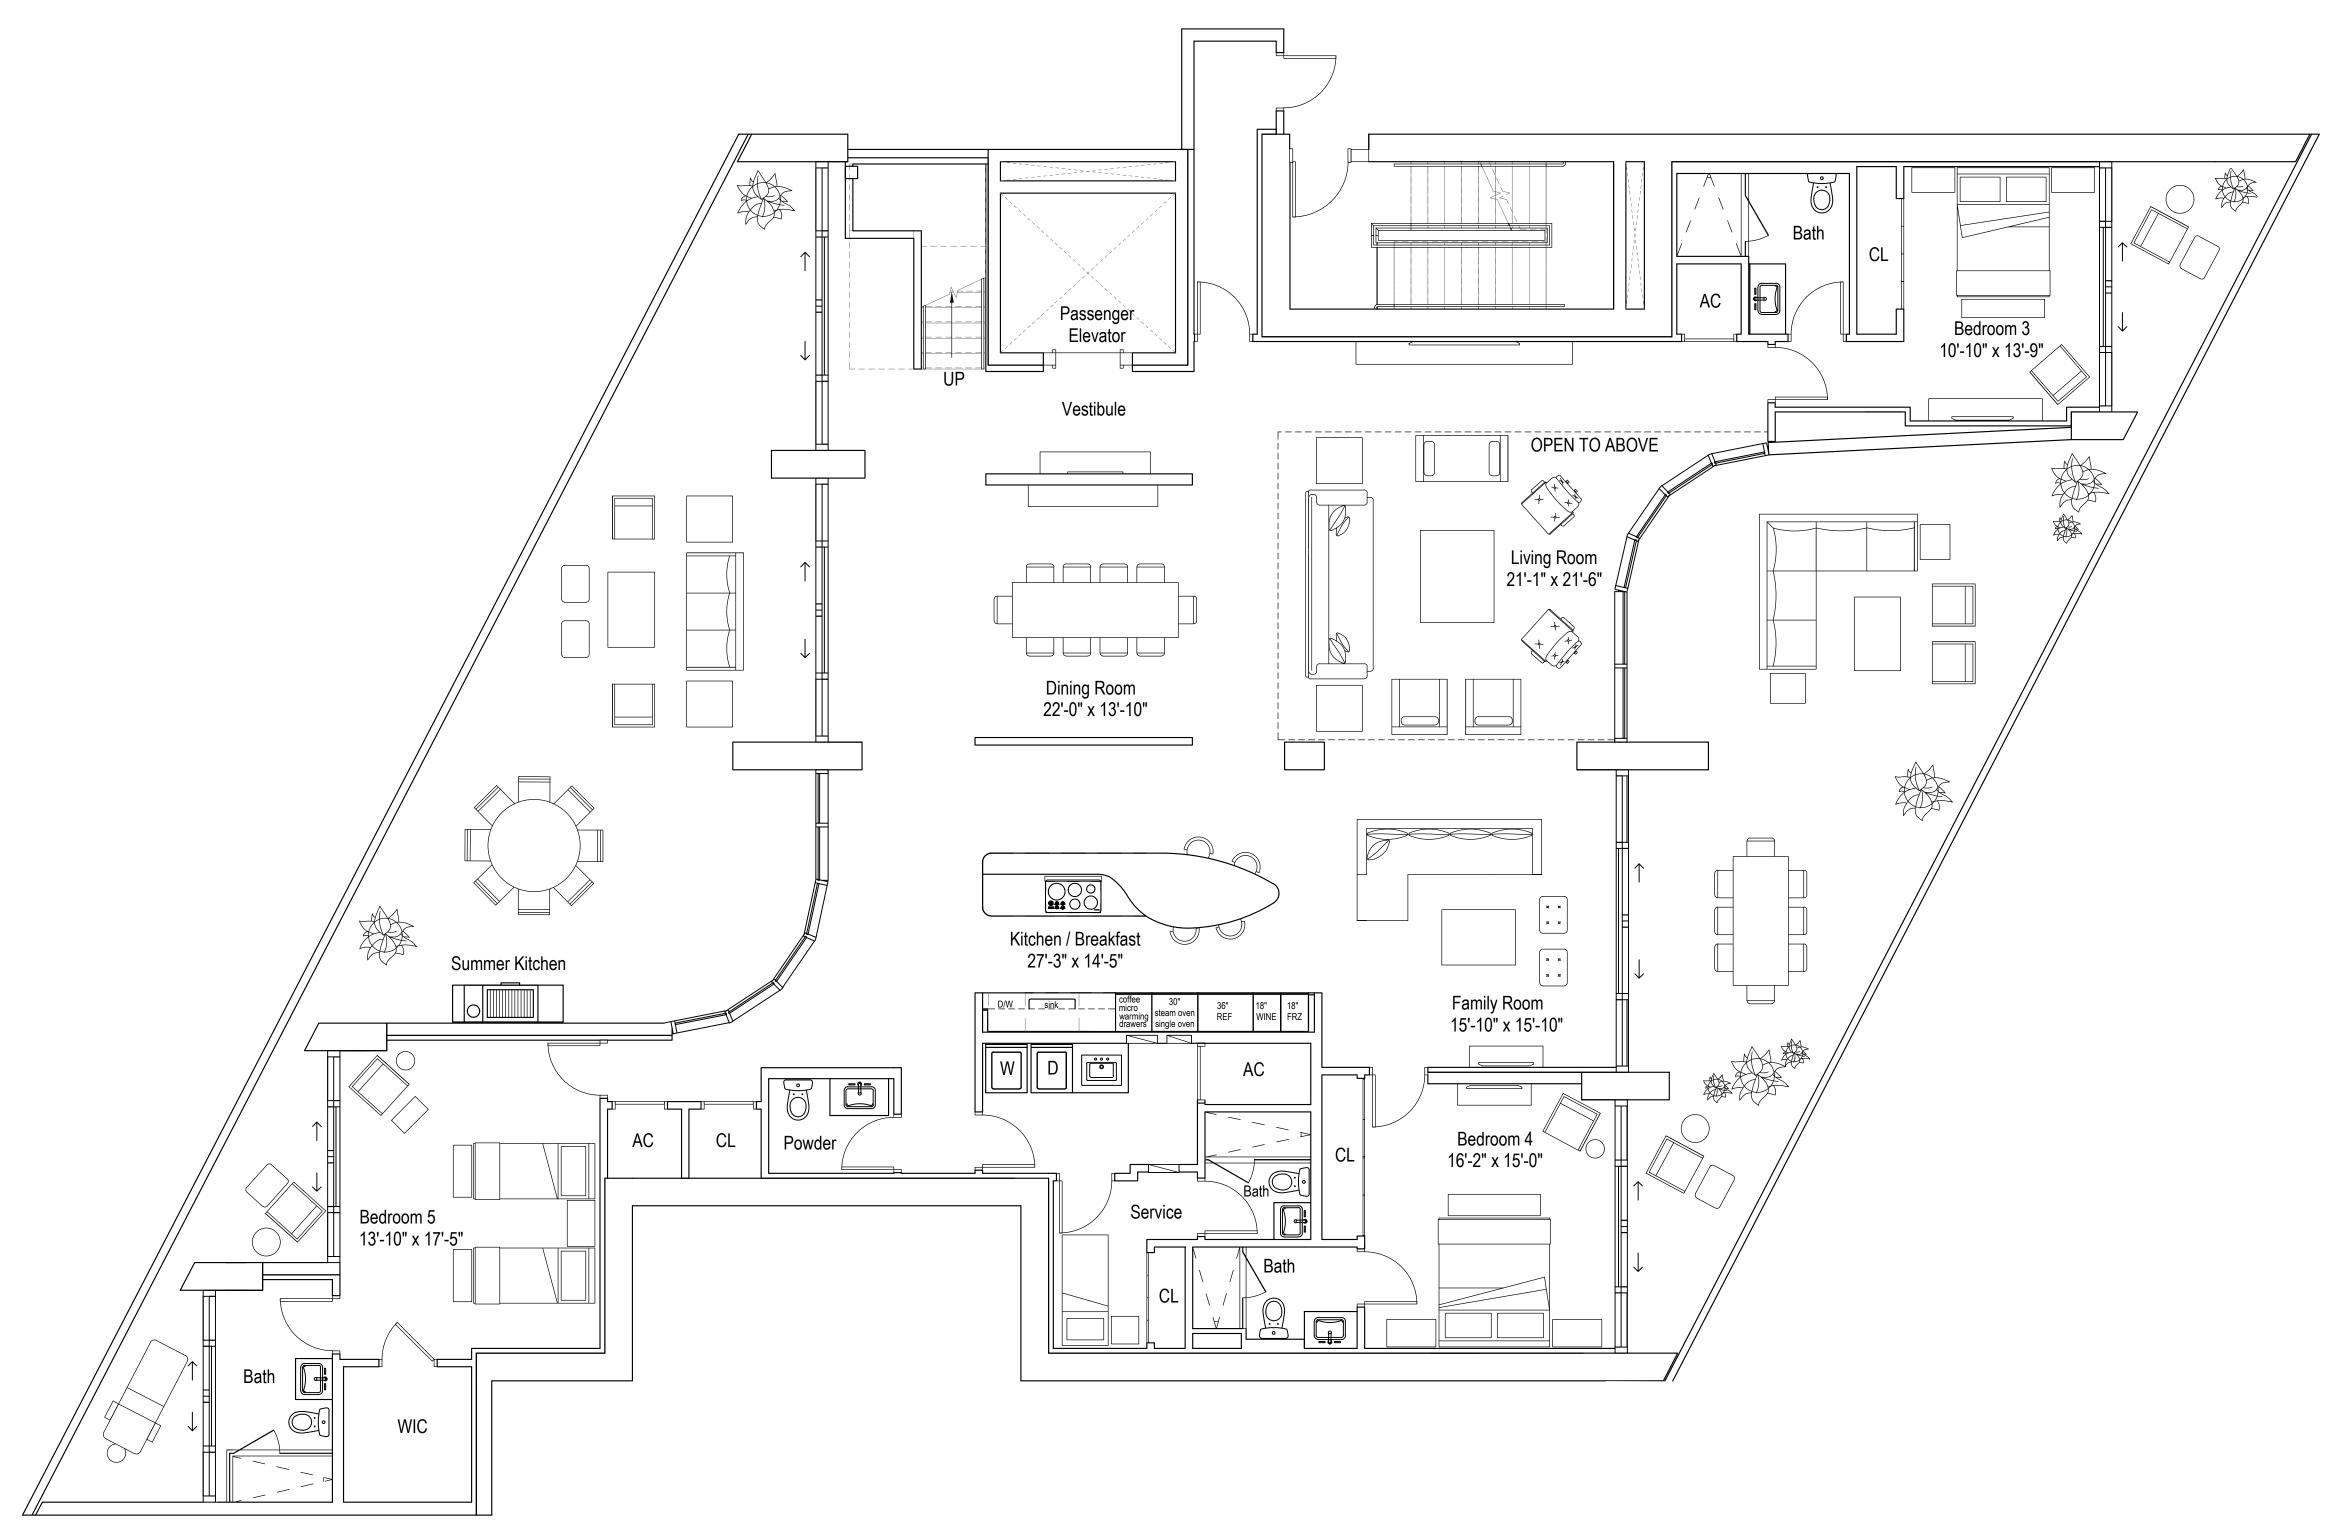

#### **INTERIOR ARCHITECTURE**

PYR LED BY PIERRE-YVES-ROCHON

| MODEL TYPE | CENTER SKY VILLA - 5103 |
|------------|-------------------------|
|            | LEVEL1                  |

#### **RESIDENCE DESCRIPTION**

5 BED / 6.5 BATH + FAMILY + STUDY

+ MASTER SITTING ROOM + GYM + SAUNA + SERVICE

| TOTAL          | 10,295 SQ FT | 956 SQ M |
|----------------|--------------|----------|
| OUTDOOR LIVING | 3,908 SQ FT  | 363 SQ M |
| INTERIOR       | 6,387 SQ FT  | 593 SQ M |

STATED DIMENSIONS ARE MEASURED TO THE EXTERIOR BOUNDARIES OF THE EXTERIOR BOUNDARIES OF THE EXTERIOR WALLS AND STRUCTURAL MEMBERS AND THE CENTERIOR STRUCTURAL COMPONENTS). ALL DIMENSIONS ARE APPROXIMATE, ARE SUBJECT TO FINAL SURVEY AND MAY VARY FROM THE DESCRIPTION AND DEFINITION OF THE "UNIT" SET FORTH IN THE DESCRIPTION AND DEFINITION OF THE "UNIT" SET FORTH IN THE DESCRIPTION AND DEFINITION OF THE EXTERIOR BOUNDARIES OF THE EXTERIOR BOUNDARIES OF THE EXTERIOR WALLS AND EXCLUDES THE INTERIOR STRUCTURAL COMPONENTS). ALL DIMENSIONS ARE APPROXIMATE, ARE SUBJECT TO FINAL SURVEY AND MAY VARY WITH ACTUAL CONSTRUCTION. THE FLOOR PLAN, DEVELOPER ARE SUBJECT TO CHANGE. RESIDENCE FEATURES AND THE CENTERIOR SURVEY AND MAY VARY WITH ACTUAL CONSTRUCTION. THE FLOOR PLAN, DEVELOPER ARE SUBJECT TO CHANGE. RESIDENCE FEATURES AND THE ENTITIES COLLABORATING WITH DEVELOPER ARE SUBJECT TO CHANGE. RESIDENCE FEATURES AND THE ENTITIES COLLABORATING WITH DEVELOPER ARE SUBJECT TO CHANGE. RESIDENCE FEATURES AND DEVELOPER ARE SUBJECT TO CHANGE. RESIDENCE FEATURES AND DEVELOPER ARE SUBJECT TO CHANGE. RESIDENCE TO CHANGE. RESIDENCE SUBJECT TO CHANGE. RESIDENCE FEATURES AND THE ENTITIES COLLABORATING WITH DEVELOPER ARE SUBJECT TO CHANGE. RESIDENCE FEATURES AND THE ENTITIES COLLABORATING WITH DEVELOPER ARE SUBJECT TO CHANGE. RESIDENCE FEATURES AND OTHER MATTERS OF DETAIL, NOT THE DEVELOPER ARE SUBJECT TO CHANGE. RESIDENCE FEATURES AND OTHER MATTERS OF DETAIL, NOT THE DECCRATION, ARE CONCEPTUAL ONLY AND ARE NOT NECESSARILY INCLUDED IN EACH UNIT. CONSULT YOUR AGREEMENT AND THE UNIT. CONSULT YOUR AGREEMENT AND THE UNIT. CONSULT YOUR AGREEMENT AND THE DECCRATION, ARE CONCEPTUAL ONLY AND ARE NOT THE DECCLARATION VARIES AT EVERY LEVEL. FOR A DEPICTION OF THE BALCONY DEPICTED IS THE STANDARD BALCONY DEPICTED IS THE STANDARD BALCONY DEPICTED IS THE STANDARD BALCONY DEPICTED IS THE EXAMINE AND THE DECCLARATION. FORTUNE INTERNATIONAL IS NOT THE DECCLARATION VARIES AT EVERY LEVEL. FOR A DEPICTION OF THE BALCONY DEVELOPER. THE CONDOMINUM IS BEING DEVEL