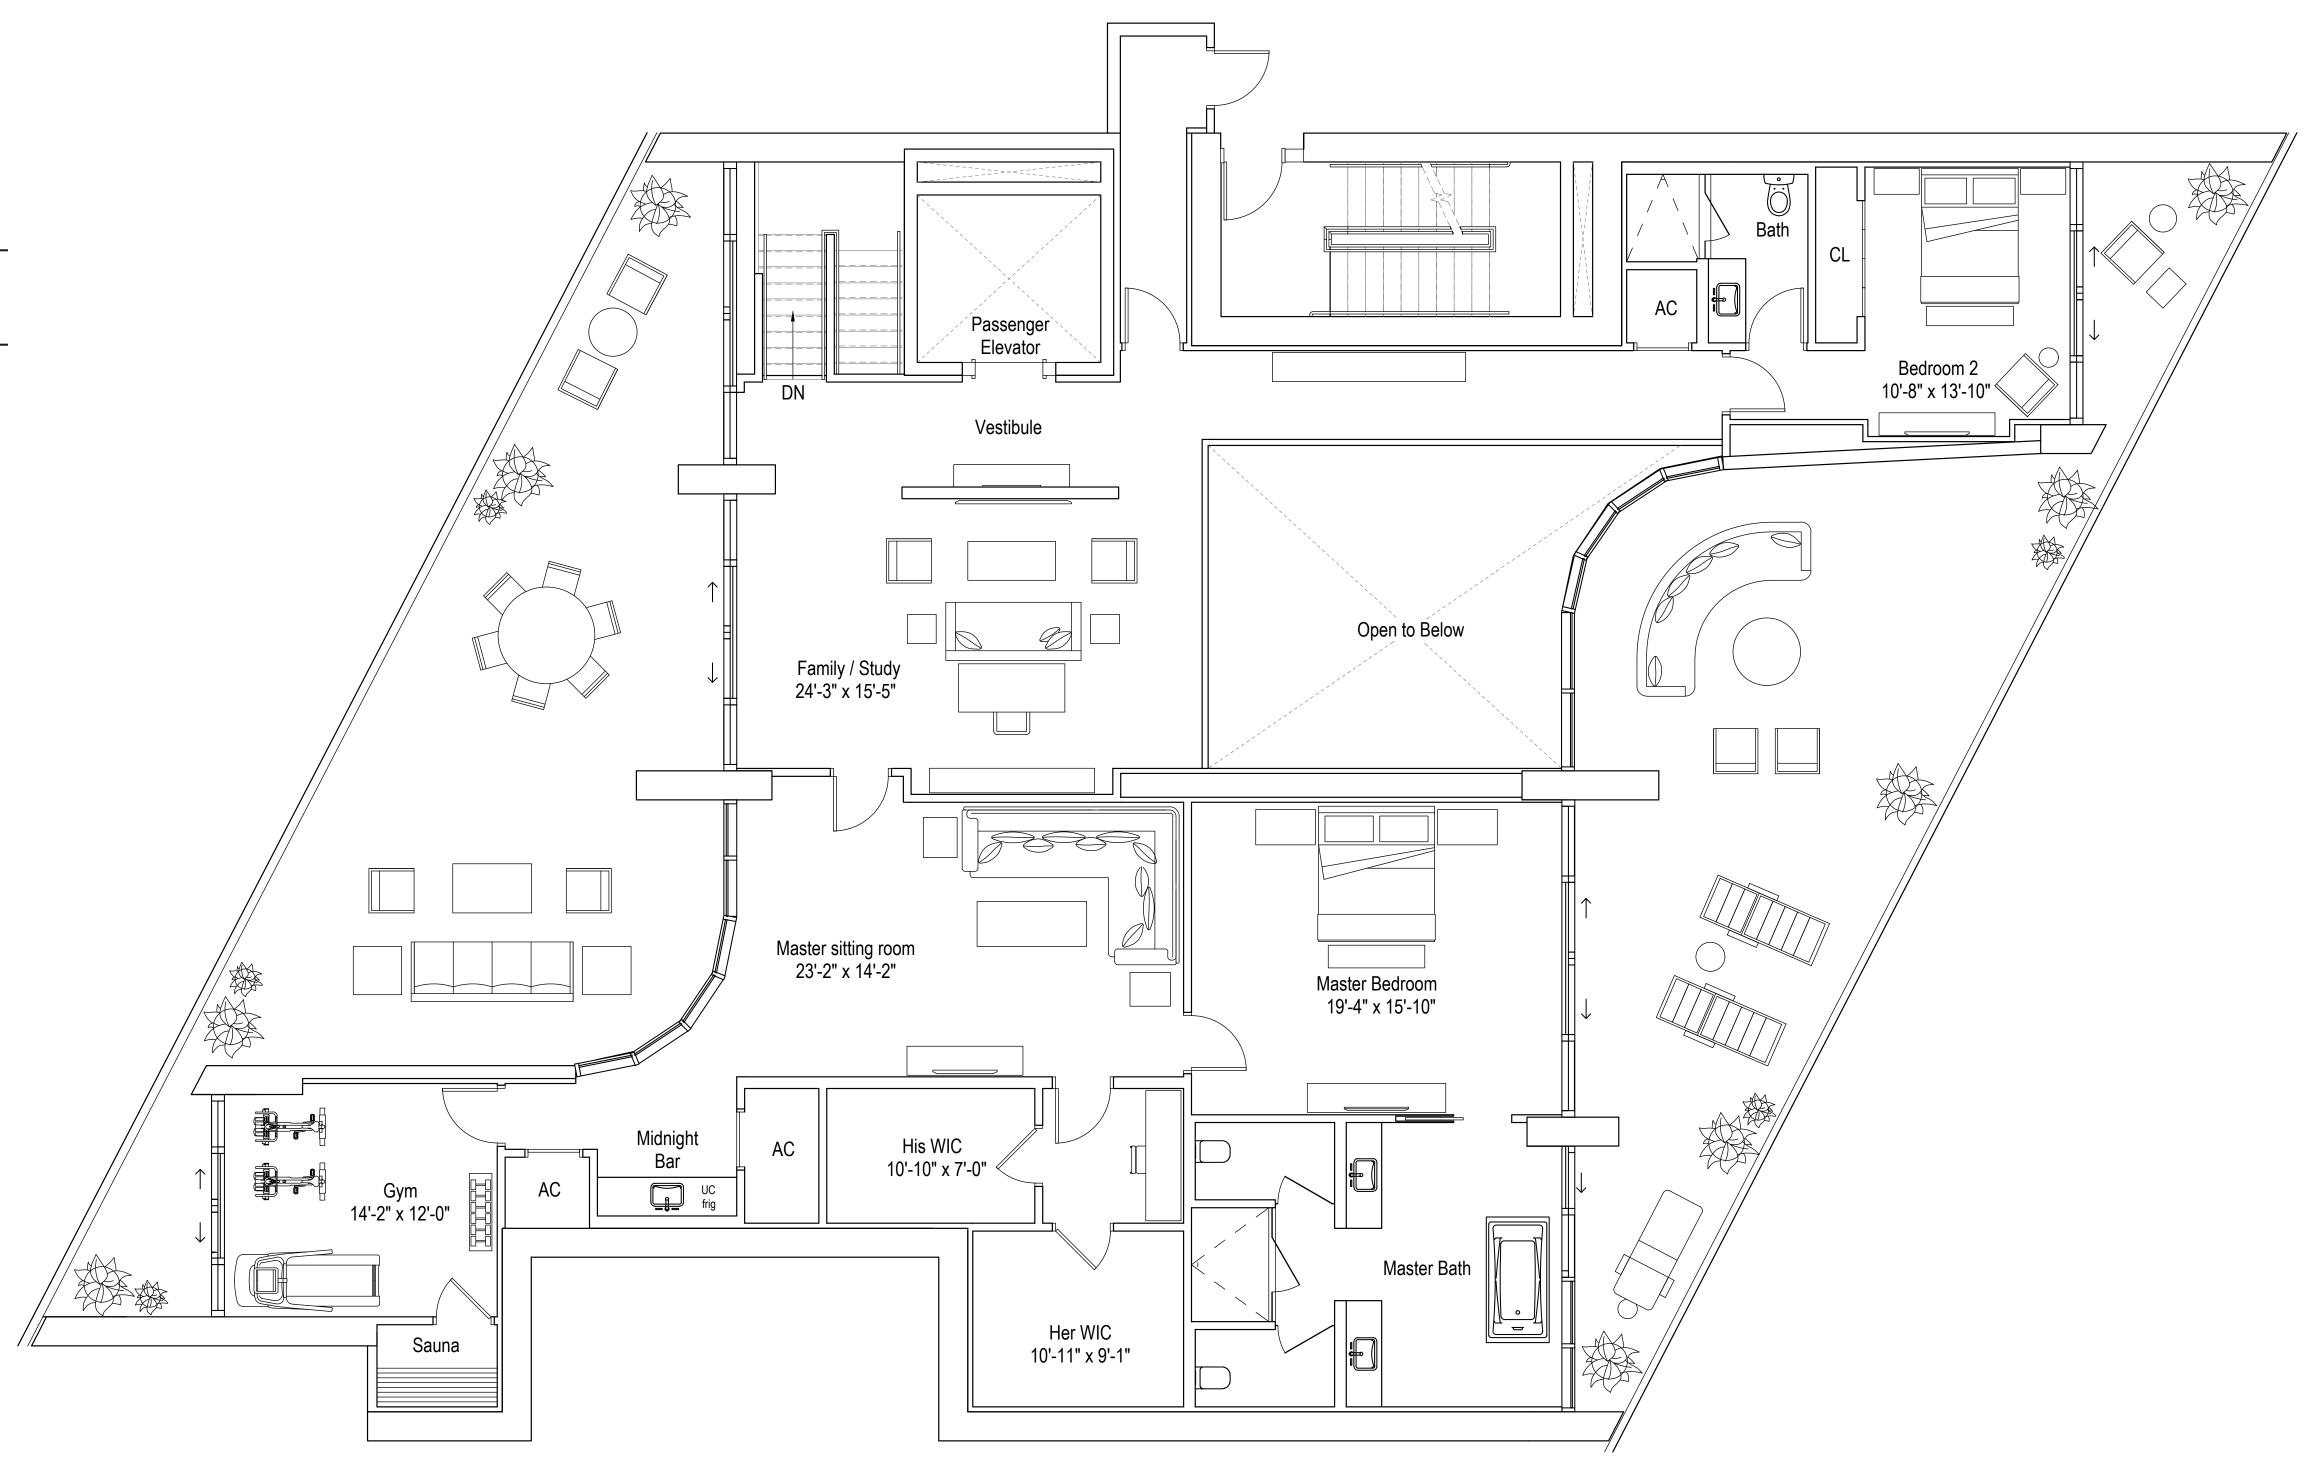

#### **INTERIOR ARCHITECTURE**

PYR LED BY PIERRE-YVES-ROCHON

| MODEL TYPE             | CENTER SKY VILLA - 5103<br>LEVEL 2 |
|------------------------|------------------------------------|
| RESIDENCE DESCRIPTION  |                                    |
| 5 BED / 6.5 BATH + FAM | MILY + STUDY                       |
| + MASTER SITTING RO    | DOM + GYM + SAUNA                  |

+ SERVICE

| TOTAL         | 10,295 SQ FT | 956 SQ M |
|---------------|--------------|----------|
| OUTDOORLIVING | 3,908 SQ FT  | 363 SQ M |
| INTERIOR      | 6,387 SQ FT  | 593 SQ M |

STATED DIMENSIONS ARE MEASURED TO THE EXTERIOR BOUNDARIES OF THE EXTERIOR WALLS AND THE CENTERLINE OF INTERIOR ARE SUBJECT TO FINAL SURVEY AND MAY VARY WITH ACTUAL CONSTRUCTION. THE FLOOR PLAN, DEVELOPER RESERVES THE RIGHT TO MODIFY, REVISE, CHANGE OR WITHDRAW ANY OR ALL OF SAME IN ITS SOLE AND ABSOLUTE DISCRETION AND WITHOUT PRIOR NOTICE. ALL DEPICTIONS OF FURNISHINGS, FINISHES, APPLIANCES, COUNTERS, SOFFITS, FLOOR COVERINGS AND OTHER MATTERS OF DETAIL, INCLUDING, WITHOUT LIMITATION, ITEMS OF FINISH AND DECORATION, ARE CONCEPTUAL ONLY AND ARE NOT NECESSARILY INCLUDED IN EACH UNIT. THE BALCONY FOR YOUR UNIT SEE EXHIBIT 2 TO THE DECLARATION. FOR YOUR UNIT SEE EXHIBIT 2 TO THE DECLARATION OF THE BALCONY SIZE AND CONFIGURATION VARIES AT EVERY LEVEL. FOR A DEPICTED IS THE STANDARD BALCONY SIZE AND CONFIGURATION OF THE BALCONY SIZE AND CONFIGURATION OF THE BALCONY FOR YOUR UNIT SEE EXHIBIT 2 TO THE DECLARATION. FOR YOUR UNIT SEE EXHIBIT 2 TO THE DECLARATION. FOR YOUR UNIT SEE EXHIBIT 2 TO THE DECLARATION. FOR YOUR UNIT SEE EXHIBIT 2 TO THE DECLARATION VARIES AT EVERY LEVEL. FOR A DEPICTION OF THE BALCONY BEING DEVELOPED BY SUNNY ISLES BEACH ASSOCIATES, LLC. WHICH HAS A LIMITED RIGHT TO USE THE TRADEMARKED NAME AND LOGO OF FORTUNE INTERNATIONS OF THE DEVELOPER. FOR CORRECTLY STATING REPRESENTATIONS OF THE DEVELOPER. FOR CORRECT REPRESENTATIONS OF THE DEVELOPER. FOR CORRECTLY STATING REPRESENTATIONS OF THE DEVELOPER. FOR CORRECT REPRESENTATIONS OF THE DEVELOPER. FOR CORRECTLY STATING REPRESENTATIONS OF THE DEVELOPER. FOR CORRECT REPRESENTATIONS OF THE DEVELOPER. FOR CORRECT