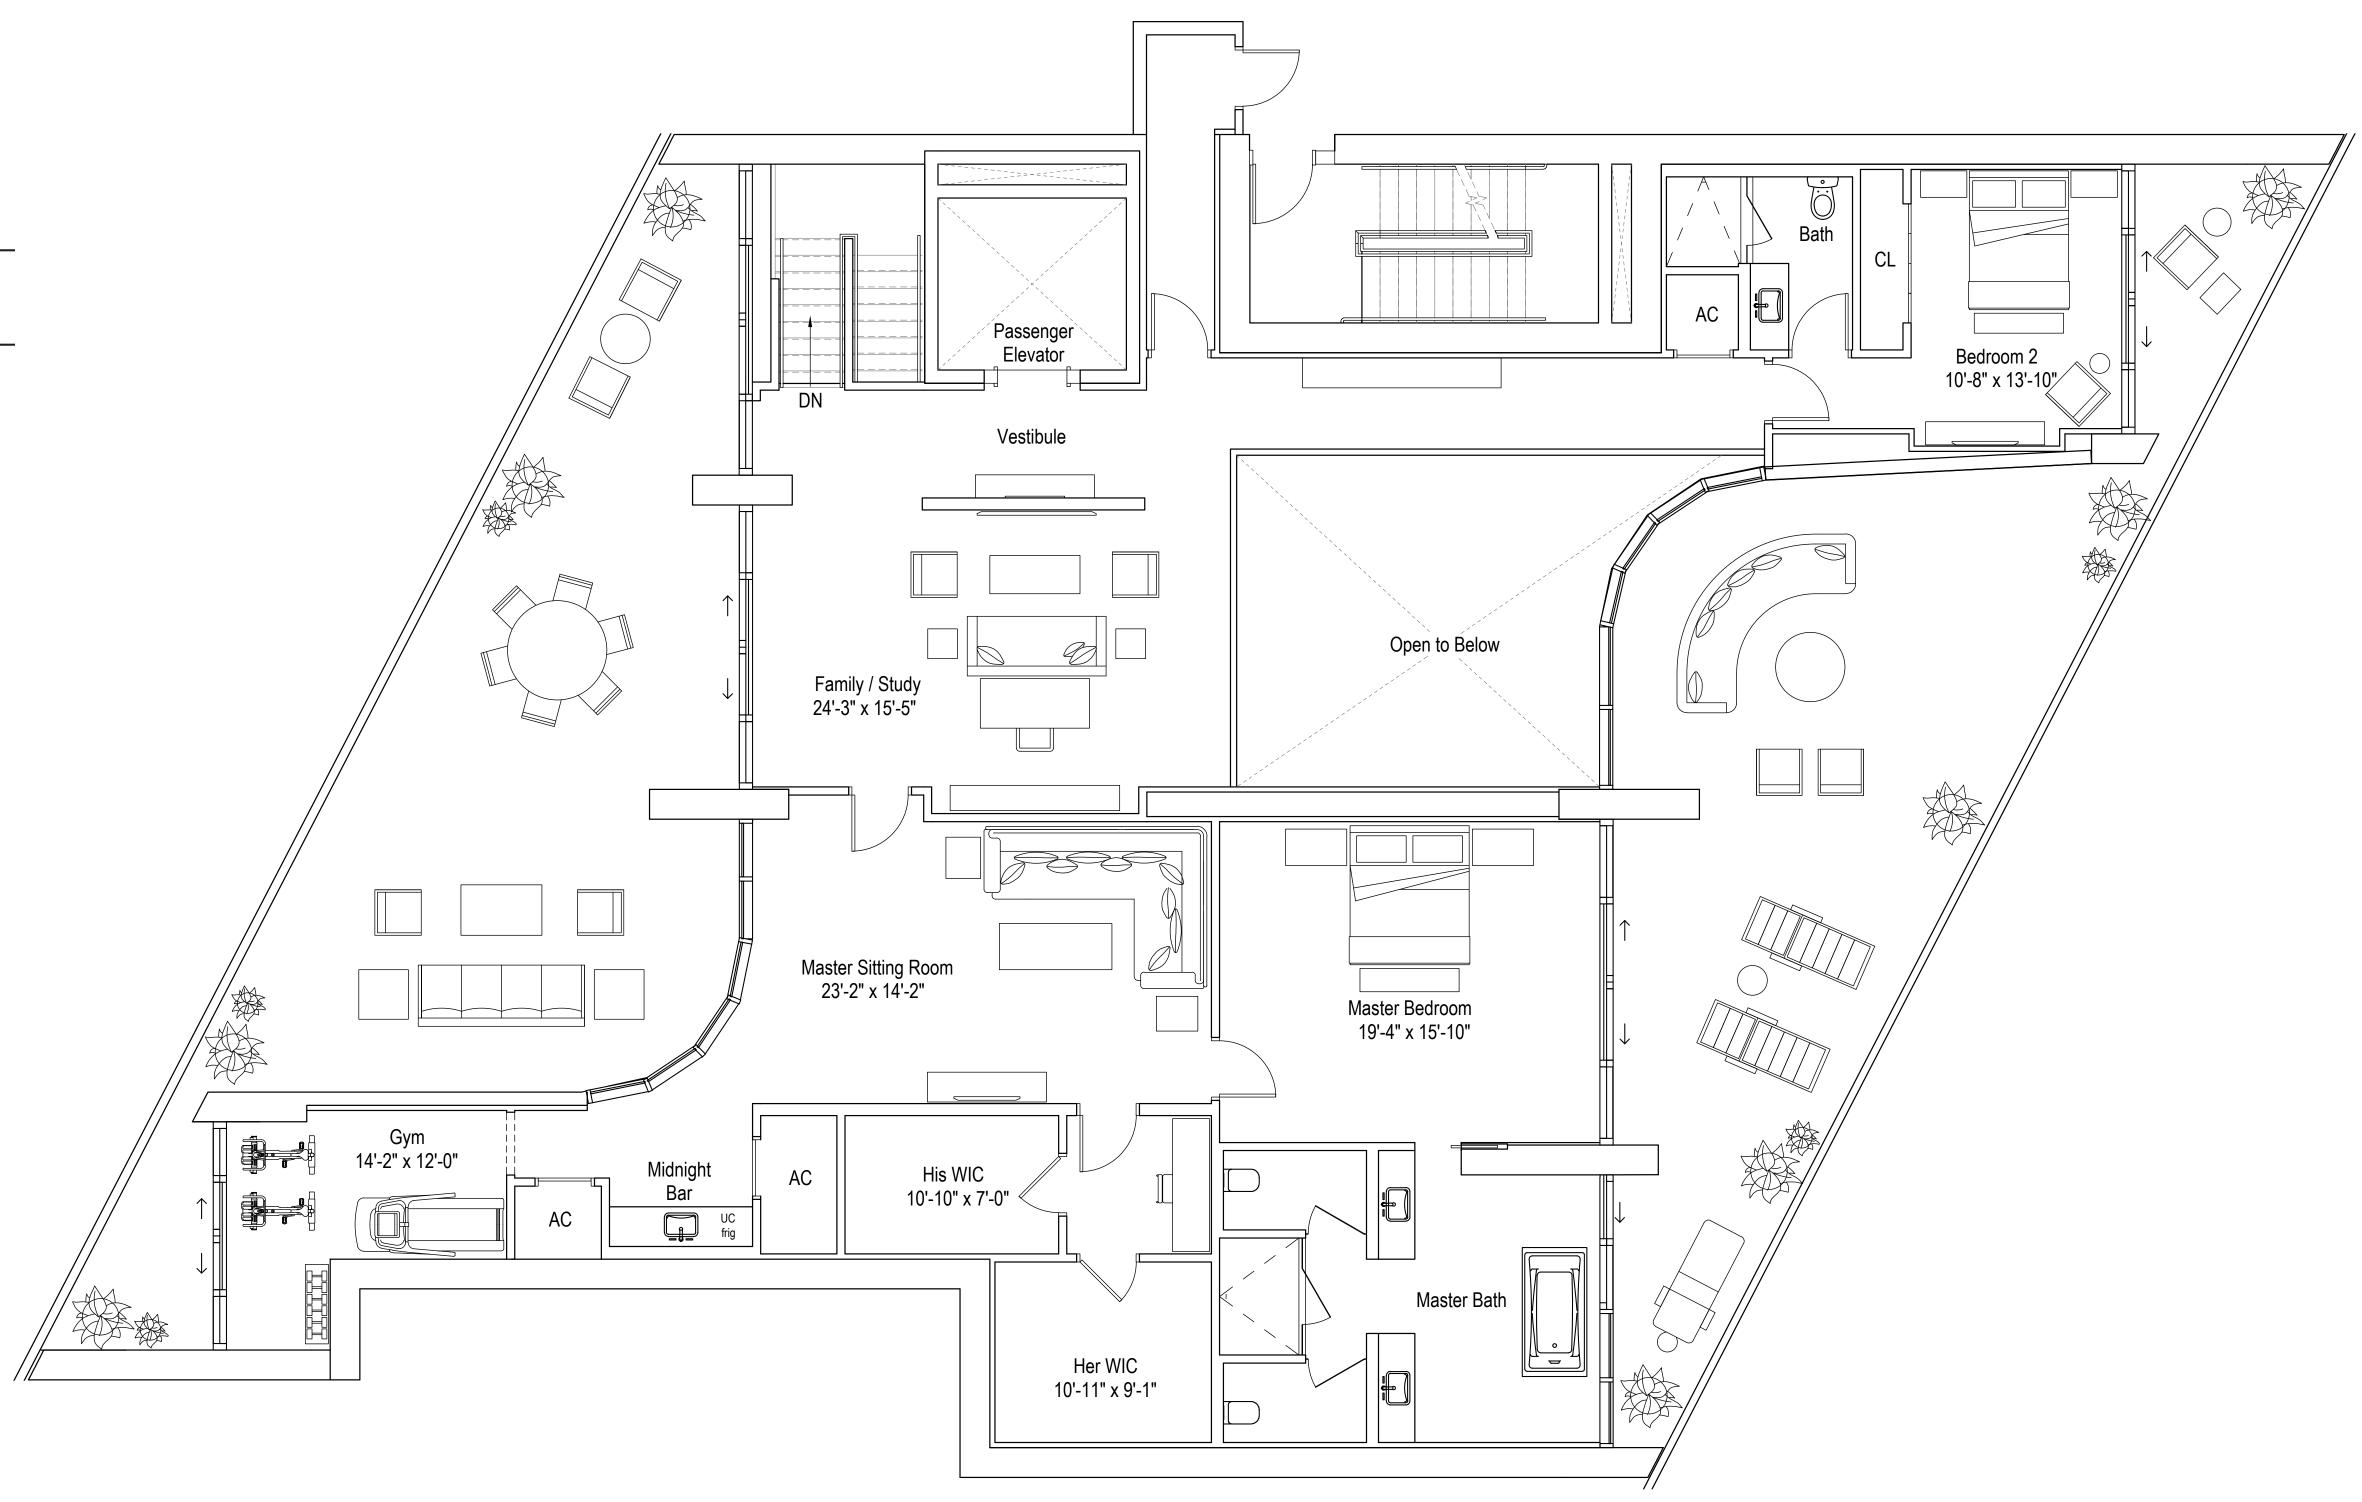

#### **INTERIOR ARCHITECTURE**

PYR LED BY PIERRE-YVES-ROCHON

| MODEL TYPE             | CENTER SKY VILLA - 5103<br>LEVEL 2 |
|------------------------|------------------------------------|
| RESIDENCE DESCRIPTION  |                                    |
| 5 BED / 6.5 BATH + FAM | MILY + STUDY                       |
| + MASTER SITTING RO    | DOM + GYM + SAUNA                  |

+ SERVICE

| TOTAL         | 10,295 SQ FT | 956 SQ M |
|---------------|--------------|----------|
| OUTDOORLIVING | 3,908 SQ FT  | 363 SQ M |
| INTERIOR      | 6,387 SQ FT  | 593 SQ M |

STATED DIMENSIONS ARE MEASURED TO THE EXTERIOR BOUNDARIES OF THE EXTERIOR WALLS AND THE CENTERLINE OF INTERIOR ARE SUBJECT TO FINAL SURVEY AND MAY VARY WITH ACTUAL CONSTRUCTION. THE FLOOR PLAN, DEVELOPER RESERVES THE RIGHT TO MODIFY, REVISE, CHANGE OR WITHDRAW ANY OR ALL OF SAME IN ITS SOLE AND ABSOLUTE DISCRETION AND WITHOUT PRIOR NOTICE. ALL DEPICTIONS OF FURNISHINGS, FINISHES, APPLIANCES, COUNTERS, SOFFITS, FLOOR COVERINGS AND OTHER MATTERS OF DETAIL, INCLUDING, WITHOUT LIMITATION, ITEMS OF FINISH AND DECORATION, ARE CONCEPTUAL ONLY AND ARE NOT NECESSARILY INCLUDED IN EACH UNIT. THE BALCONY FOR YOUR UNIT SEE EXHIBIT 2 TO THE DECLARATION. FOR YOUR UNIT SEE EXHIBIT 2 TO THE DECLARATION OF THE BALCONY SIZE AND CONFIGURATION VARIES AT EVERY LEVEL. FOR A DEPICTED IS THE STANDARD BALCONY SIZE AND CONFIGURATION OF THE BALCONY SIZE AND CONFIGURATION OF THE BALCONY FOR YOUR UNIT SEE EXHIBIT 2 TO THE DECLARATION. FOR YOUR UNIT SEE EXHIBIT 2 TO THE DECLARATION. FOR YOUR UNIT SEE EXHIBIT 2 TO THE DECLARATION. FOR YOUR UNIT SEE EXHIBIT 2 TO THE DECLARATION VARIES AT EVERY LEVEL. FOR A DEPICTION OF THE BALCONY BEING DEVELOPED BY SUNNY ISLES BEACH ASSOCIATES, LLC. WHICH HAS A LIMITED RIGHT TO USE THE TRADEMARKED NAME AND LOGO OF FORTUNE INTERNATIONS OF THE DEVELOPER. FOR CORRECTLY STATING REPRESENTATIONS OF THE DEVELOPER. FOR CORRECT REPRESENTATIONS OF THE DEVELOPER. FOR CORRECTLY STATING REPRESENTATIONS OF THE DEVELOPER. FOR CORRECT REPRESENTATIONS OF THE DEVELOPER. FOR CORRECTLY STATING REPRESENTATIONS OF THE DEVELOPER. FOR CORRECT REPRESENTATIONS OF THE DEVELOPER. FOR CORRECT