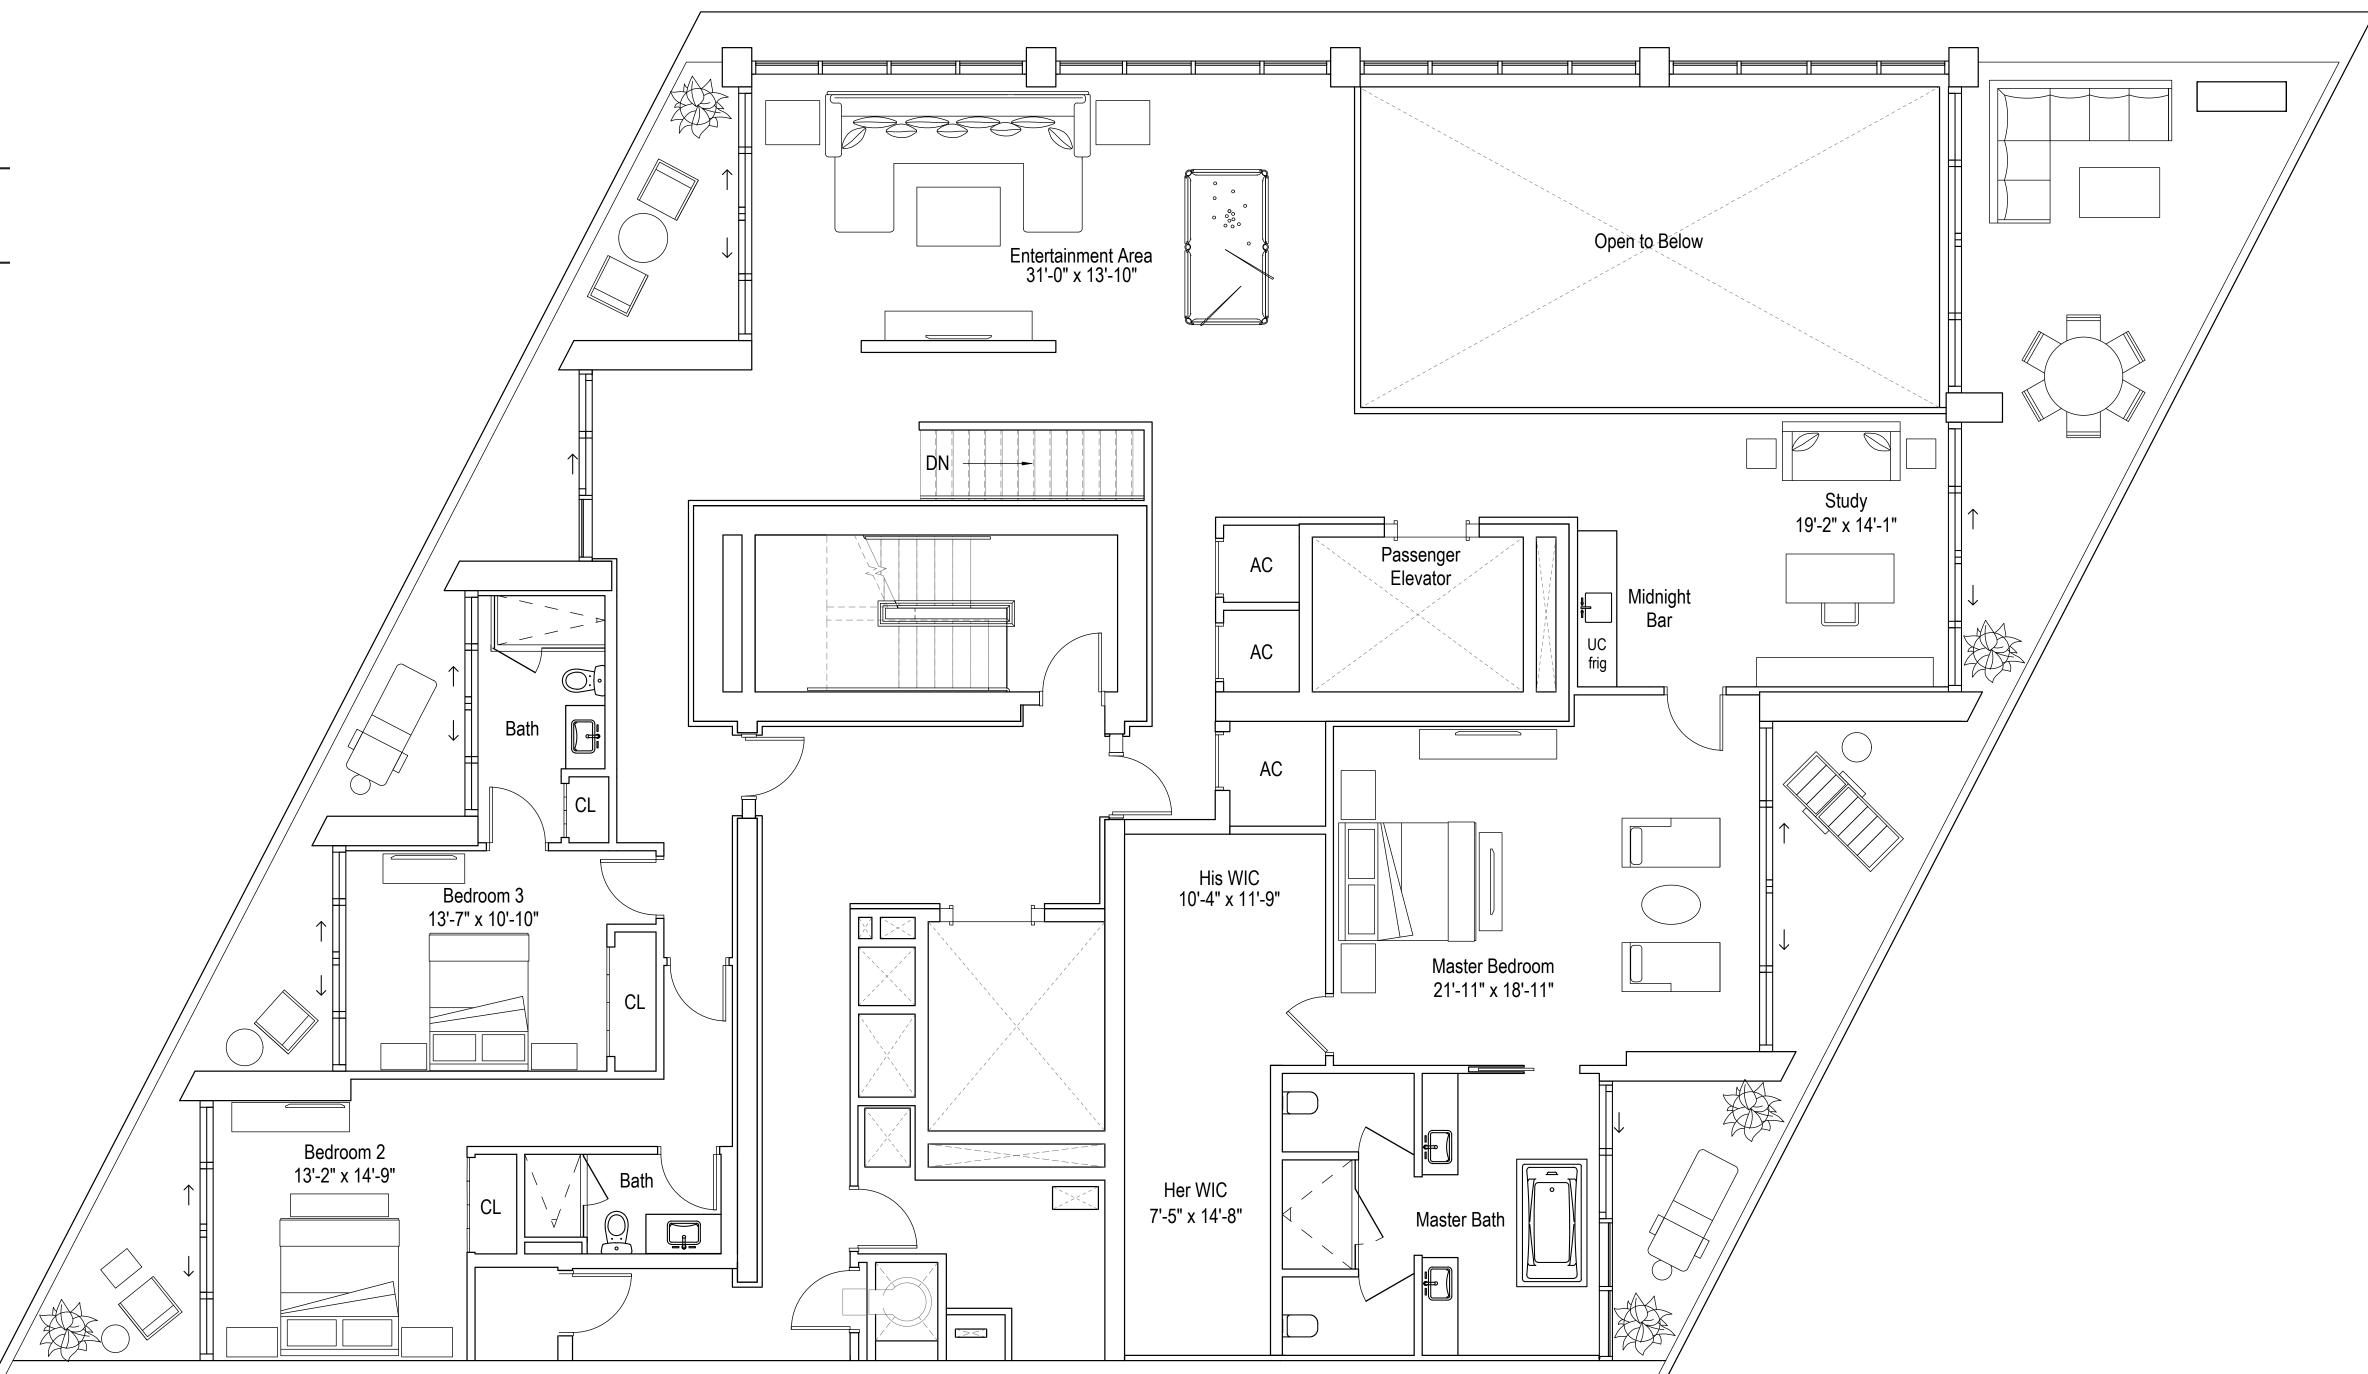

#### **INTERIOR ARCHITECTURE**

PYR LED BY PIERRE-YVES-ROCHON

| MODEL TYPE                                                                                                                      | NORTHSK                    | Y VILLA - 5105<br>LEVEL 1 |  |  |
|---------------------------------------------------------------------------------------------------------------------------------|----------------------------|---------------------------|--|--|
| <b>RESIDENCE DESCRIPTION</b><br>5 BED / 6.5 BATH + DOUBLE LIVING<br>+ FAMILY + MASTER STUDY<br>+ ENTERTAINMENT LOUNGE + SERVICE |                            |                           |  |  |
| INTERIOR<br>OUTDOOR LIVING                                                                                                      | 6,513 SQ FT<br>1,407 SQ FT | 605 SQ M<br>131 SQ M      |  |  |

7,920 SQ FT

|                                         |   |            |                                                                                                                                                                                                                                                                                                                                                       |             |       |                         | ∠_ਜ                             |
|-----------------------------------------|---|------------|-------------------------------------------------------------------------------------------------------------------------------------------------------------------------------------------------------------------------------------------------------------------------------------------------------------------------------------------------------|-------------|-------|-------------------------|---------------------------------|
| ICE                                     |   |            |                                                                                                                                                                                                                                                                                                                                                       |             | ,     |                         |                                 |
| 605 SQ M<br>131 SQ M<br><b>736 SQ M</b> |   |            |                                                                                                                                                                                                                                                                                                                                                       |             |       |                         |                                 |
|                                         |   |            |                                                                                                                                                                                                                                                                                                                                                       |             |       |                         |                                 |
|                                         |   |            | /                                                                                                                                                                                                                                                                                                                                                     |             |       |                         |                                 |
|                                         |   |            |                                                                                                                                                                                                                                                                                                                                                       |             | Outdo | oor Kitcher             | ,↓  <br>_                       |
|                                         |   |            |                                                                                                                                                                                                                                                                                                                                                       |             |       |                         |                                 |
|                                         |   |            |                                                                                                                                                                                                                                                                                                                                                       |             |       |                         |                                 |
|                                         | / |            |                                                                                                                                                                                                                                                                                                                                                       |             | Kitch | nen/Breakf<br>19'-11" x | <sup>:</sup> ast Room<br>13'-7" |
|                                         |   |            | щиницини и народини и н<br>При народини и народини<br>При народини и народини | ↓<br>┃<br>፲ |       | sink                    | <u>D/W</u> dc                   |
|                                         |   |            |                                                                                                                                                                                                                                                                                                                                                       |             |       | Laundry                 |                                 |
|                                         |   | ↑   <br>El | Service                                                                                                                                                                                                                                                                                                                                               |             |       |                         |                                 |
|                                         |   |            |                                                                                                                                                                                                                                                                                                                                                       | Bath        |       |                         | - ല                             |
|                                         |   | <u>  </u>  |                                                                                                                                                                                                                                                                                                                                                       |             |       |                         |                                 |
| //                                      |   | I          |                                                                                                                                                                                                                                                                                                                                                       |             |       | 1                       |                                 |