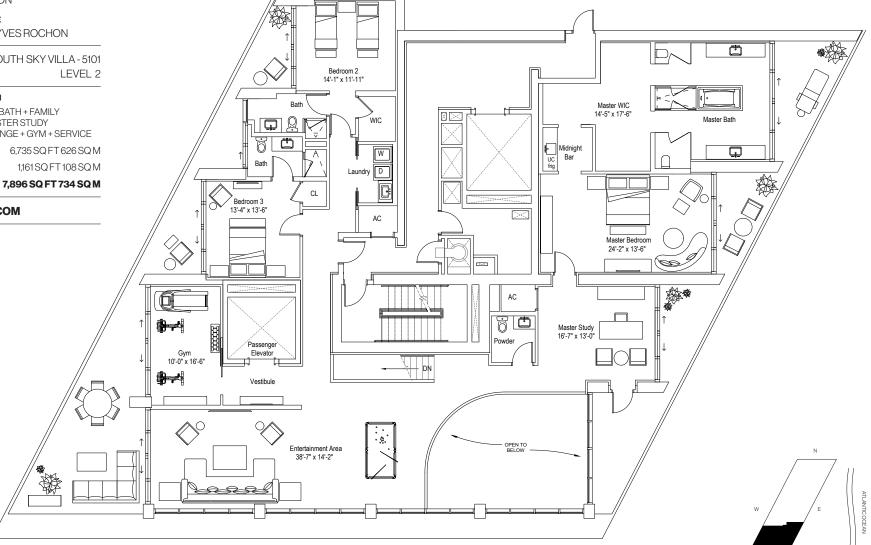

#### CREATED BY

HERZOG & DE MEURON

s

LEVEL1

FORTUNE INTERNATIONAL GROUP

#### **CREATED BY**

HERZOG & DE MEURON

#### INTERIOR ARCHITECTURE

| MODEL TYPE | SOUTH SKY VILLA - 5301 |
|------------|------------------------|
|            | LEVEL 2                |